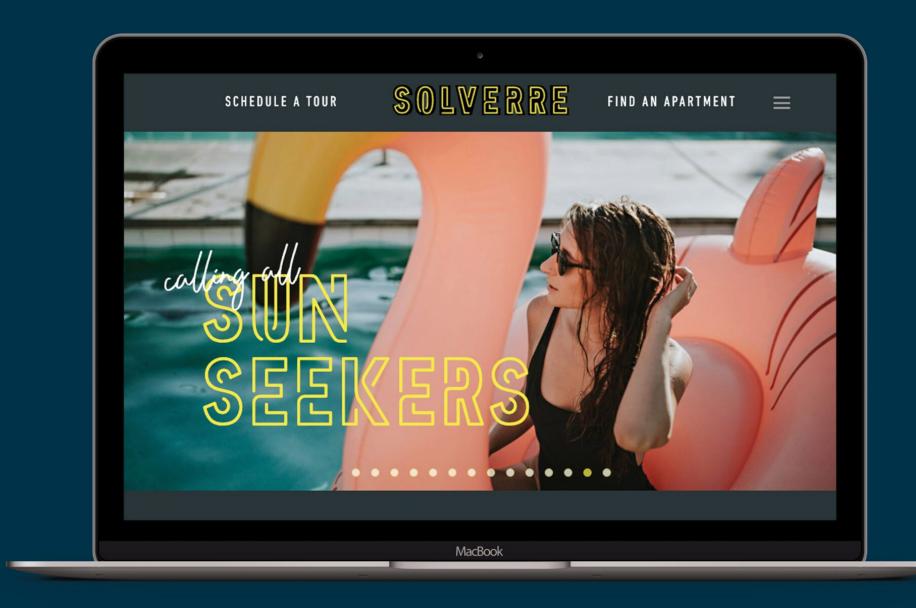

### Solverre Chicago, IL

Custom Website with API Integration

Solverre Chicago, IL

Postcard Campaign

IT'S NOT AN APARTMENT. IT' AS A SOLVERRE RESIDENT, YO ACCESS TO BEST-IN-CLASS SPACE. FITNESS. VIEWS. AN LOOP. ALL DESIGNED TO MA AND A LITTLE BETTER.

### SOLUTION

Upshift was inspired by that history, creating a neon logo and typeface that emulates the grand marquees of the celebrated theaters and Uptown's artdeco style cocktail lounges. Uptown is where Chicago's rich history and international diversity intersect- so we worked hard to create messaging that is inclusive and welcoming. The "Calling All..." tagline speaks to that diversity, but also harkens back to the audition calls of the historic jazz clubs. A clever play on words that calls everyone to Solverre, where a full life is available to all. We launched the brand with an epic grand opening party, complete with signature cocktails and branded sunglasses to take-in the roof-top sunset. That, combined with UpShift's imaginative custom website, intuitive real-time leasing, as well as our ongoing social media and advertising support, have led to a building in high-demand. Solverre IS the place to be in Uptown!