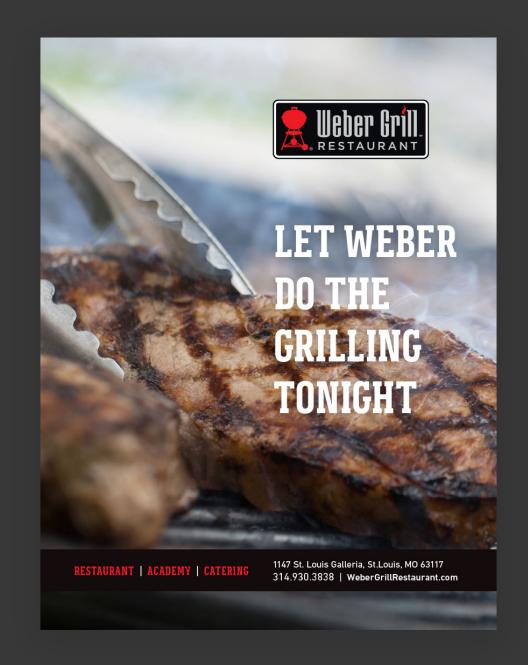

ocus at the restaurant.

#### SOLUTION

UpShift developed comprehensive marketing collateral, including a website, in-store promotions, media buys, social networking, signage, and online advertising. This strategy helped Weber Grill Restaurant grow to five locations across three states.













#### **Weber Grill Restaurant**

Weber Grill Restaurant Building Signage



#### **Weber Grill Restaurant**

Weber Grill Restaurant Website



## UPshift

#### Weber Grill Restaurant

Weber Grill Restaurant Website Mobile





#### Weber Grill Restaurant

Weber Grill Restaurant Billboard



### Weber Grill Restaurant

Weber Grill Restaurant Menu



# UPshift

#### Weber Grill Restaurant

Weber Grill Restaurant Menu



#### **Weber Grill Restaurant**

Weber Grill Restaurant Print Advertisement