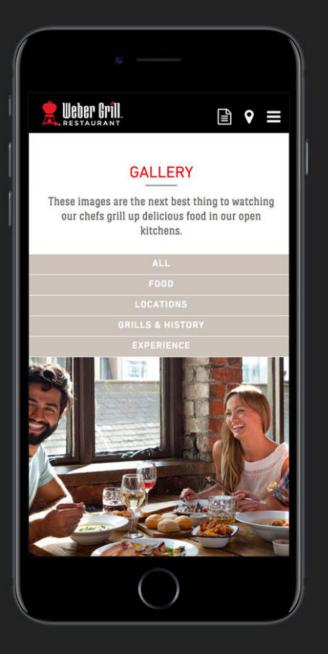

## Upshift

#### Weber Grill Restaurant

#### Weber Grill Restaurant's brand expansion sizzles.

#### OBJECTIVE

Weber sought to leverage their well-known parent brand to expand their restaurant chain. Our 20+ year relationship with Weber helped us drive growth and focus at the restaurant.

#### SOLUTION

UpShift developed comprehensive marketing collateral, including a website, in-store promotions, media buys, social networking, signage, and online advertising. This strategy helped Weber Grill Restaurant grow to five locations across three states.













#### **Weber Grill Restaurant**

Weber Grill Restaurant Building Signage



#### **Weber Grill Restaurant**

Weber Grill Restaurant Website



## UPshift

#### Weber Grill Restaurant

Weber Grill Restaurant Website Mobile





#### Weber Grill Restaurant

Weber Grill Restaurant Billboard



### Weber Grill Restaurant

Weber Grill Restaurant Menu



# UPshift

#### Weber Grill Restaurant

Weber Grill Restaurant Menu



#### **Weber Grill Restaurant**

Weber Grill Restaurant Print Advertisement