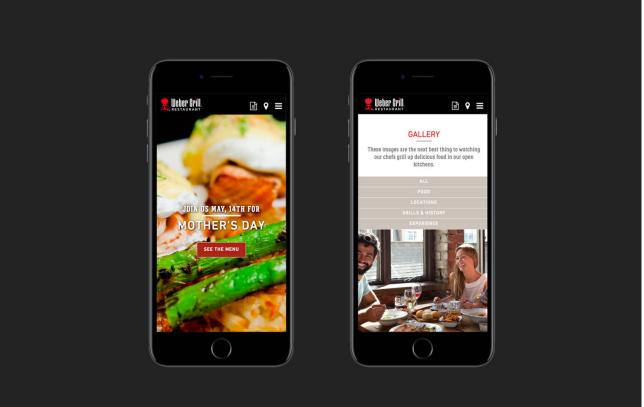

## Upshift

#### Weber Grill Restaurant

#### Weber Grill Restaurant's brand expansion sizzles.

#### OBJECTIVE

Weber sought to leverage their well-known parent brand to expand their restaurant chain. Our 20+ year relationship with Weber helped us drive growth and focus at the restaurant.

#### SOLUTION

UpShift developed comprehensive marketing collateral, including a website, in-store promotions, media buys, social networking, signage, and online advertising. This strategy helped Weber Grill Restaurant grow to five locations across three states.













#### **Weber Grill Restaurant**

Weber Grill Restaurant Building Signage



#### **Weber Grill Restaurant**

Weber Grill Restaurant Website



## UPshift

#### Weber Grill Restaurant

Weber Grill Restaurant Website Mobile





#### Weber Grill Restaurant

Weber Grill Restaurant Billboard



### Weber Grill Restaurant

Weber Grill Restaurant Menu



# UPshift

#### Weber Grill Restaurant

Weber Grill Restaurant Menu



#### **Weber Grill Restaurant**

Weber Grill Restaurant Print Advertisement