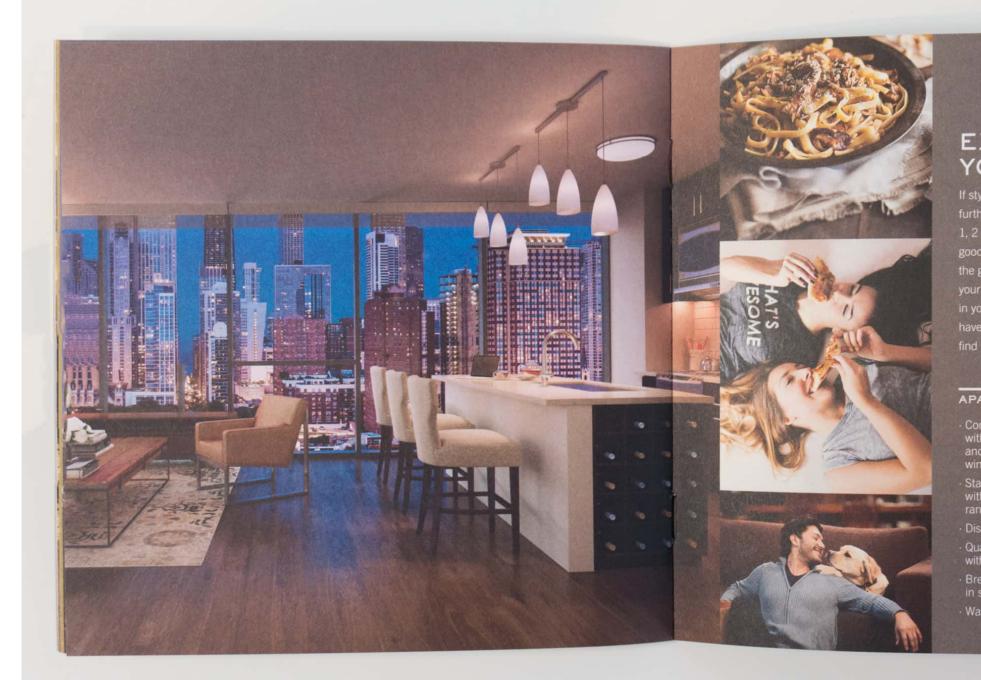

#### Niche 905 Apartments Chicago, IL

Brochure Spread

### EXQUISITELY YOURS

If style and sophistication is what you seek, look no further. These luxury apartment homes-convertible, 1, 2 and 3 bedrooms—will satisfy your desires for the good life, and then some. Bring out your inner foodie in the gourmet kitchen. Enjoy cocktails while hanging out on your own balcony. Binge watch your favorites on Netflix in your expansive bedroom. Amp up your wardrobe (you'll have space for that now.) Whatever your dreams, you'll find your place here.

#### APARTMENT HIGHLIGHTS

- Contemporary cabinetry with soft-close doors and drawers and built-in
- Stainless steel appliances with ice-maker and gas range
- Dishwasher and microwave
- in select units

- Luxurious porcelain-tiled bathrooms
- Luxury plank flooring
- Balconies in most units
- · Floor to ceiling windows
- · Amazing city skyline views
- Quartz kitchen countertops Thoughtfully designed with glass tile backsplashes floorplans
- Breakfast bars and islands · Central heating and cooling
  - · Window treatments