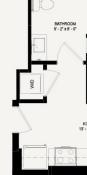

#### Niche 905 Apartments

Chicago, IL

Overview

plan C1 Convertible 1 BATH 576 SQ F1

| KEY PLAN                                                                    | N=    | APARTMENT                                                   |
|-----------------------------------------------------------------------------|-------|-------------------------------------------------------------|
| Ream 5-14                                                                   |       |                                                             |
| 1-1-1-PPP                                                                   | -m    | · Walk-in closet*                                           |
| n. maxed a                                                                  | 00-05 | · Amazing city via                                          |
|                                                                             | T     | Thoughtfully der<br>foorplans                               |
| Ress 15-17                                                                  | 05    | Contemporary of<br>soft-close doors<br>and built-in wine    |
|                                                                             |       | <ul> <li>Stainless steel a<br/>ice maker and g</li> </ul>   |
| " unique lo Ibis plan                                                       |       | - Dishwasher and                                            |
| Plans, weeks, dimensions a<br>subject lochange. All dim<br>are approximate. |       | <ul> <li>Quartz kitchen o<br/>with glass tile ba</li> </ul> |

are approximate. NICHE 905 LUXU

FIND YOUR NICHE AT Niche905.com (855) 983-9938 See more at @ #MyChicagoNiche

| NICHE<br>905                                                                                                                           |                                                                                                                                                             |                                                                                                                               |                                                                  |
|----------------------------------------------------------------------------------------------------------------------------------------|-------------------------------------------------------------------------------------------------------------------------------------------------------------|-------------------------------------------------------------------------------------------------------------------------------|------------------------------------------------------------------|
| Q                                                                                                                                      |                                                                                                                                                             |                                                                                                                               |                                                                  |
| CLOSET                                                                                                                                 | LUNING ROOM<br>12 - 6* x 20* - 6*                                                                                                                           | ÷                                                                                                                             |                                                                  |
| SHLIGHTS<br>Luxurious porceluin tiled<br>bettroom<br>Westher and dryer<br>Luxury plank flooring<br>throughout<br>throughout<br>windows | BUILDING FEATURES<br>- Rooftop pool and spa<br>- Outdoor bar and griling<br>stations<br>- Skydack lounge with large<br>fira-pt<br>- Amazing 260° city views | Spacious entertainment room     . 24/7 Front desk conclurge     On-site dog run and pot     grooming ava     Community garden |                                                                  |
| <ul> <li>Individually controlled heating<br/>and coaling</li> <li>Roller shade window treatments<br/>ritigs</li> </ul>                 |                                                                                                                                                             | - Bika workshop and 110-bika<br>storage ania<br>UEED cartification<br>- Indoor parking<br>- Gigabit internet ready            | tainment room<br>k concierge<br>k and pet<br>den<br>and 110-bike |
| DE N ORLEANS CHICAGO ILLIN                                                                                                             | 018 60610 312-313-0                                                                                                                                         | 905 NICHE905.COM                                                                                                              | on<br>ready                                                      |