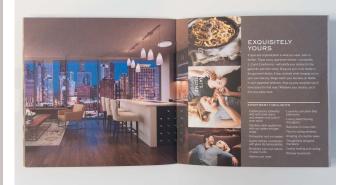

#### Niche 905 Apartments Chicago, IL

Brochure Spread

### EXQUISITELY YOURS

If style and sophistication is what you seek, look no further. These luxury apartment homes-convertible, 1, 2 and 3 bedrooms—will satisfy your desires for the good life, and then some. Bring out your inner foodie in the gourmet kitchen. Enjoy cocktails while hanging out on your own balcony. Binge watch your favorites on Netflix in your expansive bedroom. Amp up your wardrobe (you'll have space for that now.) Whatever your dreams, you'll find your place here.

#### APARTMENT HIGHLIGHTS

- Contemporary cabinetry with soft-close doors and drawers and built-in
- Stainless steel appliances with ice-maker and gas range
- Dishwasher and microwave
- in select units

- Luxurious porcelain-tiled bathrooms
- Luxury plank flooring
- Balconies in most units
- · Floor to ceiling windows
- · Amazing city skyline views
- Quartz kitchen countertops Thoughtfully designed with glass tile backsplashes floorplans
- Breakfast bars and islands · Central heating and cooling
  - · Window treatments