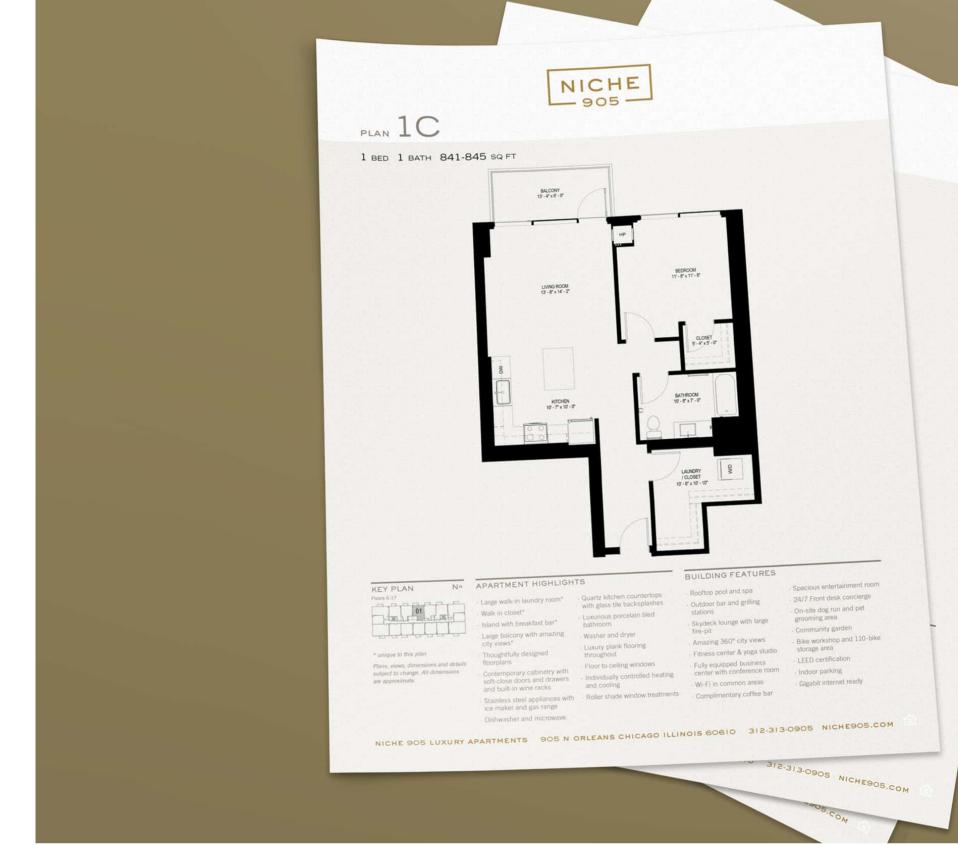

#### Niche 905 Apartments

Chicago, IL

Overview

plan C1 Convertible 1 BATH 576 SQ F1

| KEY PLAN                                                                    | N=    | APARTMENT                                                   |
|-----------------------------------------------------------------------------|-------|-------------------------------------------------------------|
| Ream 5-14                                                                   |       |                                                             |
| 1-1-1-PPP                                                                   | -m    | · Walk-in closet*                                           |
| n. maxed a                                                                  | 00-05 | · Amazing city via                                          |
|                                                                             | T     | Thoughtfully der<br>foorplans                               |
| Ress 15-17                                                                  | 05    | Contemporary of<br>soft-close doors<br>and built-in wine    |
|                                                                             |       | <ul> <li>Stainless steel a<br/>ice maker and g</li> </ul>   |
| " unique lo Ibis plan                                                       |       | - Dishwasher and                                            |
| Plans, weeks, dimensions a<br>subject lochange. All dim<br>are approximate. |       | <ul> <li>Quartz kitchen o<br/>with glass tile ba</li> </ul> |

are approximate. NICHE 905 LUXU

FIND YOUR NICHE AT Niche905.com (855) 983-9938 See more at @ #MyChicagoNiche

| NICHE<br>905                                                                                                                           |                                                                                                                                                             |                                                                                                                               |                                                                  |
|----------------------------------------------------------------------------------------------------------------------------------------|-------------------------------------------------------------------------------------------------------------------------------------------------------------|-------------------------------------------------------------------------------------------------------------------------------|------------------------------------------------------------------|
| Q                                                                                                                                      |                                                                                                                                                             |                                                                                                                               |                                                                  |
| CLOSET                                                                                                                                 | LUNING ROOM<br>12 - 6* x 20* - 6*                                                                                                                           | ÷                                                                                                                             |                                                                  |
| SHLIGHTS<br>Luxurious porceluin tiled<br>bettroom<br>Westher and dryer<br>Luxury plank flooring<br>throughout<br>throughout<br>windows | BUILDING FEATURES<br>- Rooftop pool and spa<br>- Outdoor bar and griling<br>stations<br>- Skydack lounge with large<br>fira-pt<br>- Amazing 260° city views | Spacious entertainment room     . 24/7 Front desk conclurge     On-site dog run and pot     grooming ava     Community garden |                                                                  |
| <ul> <li>Individually controlled heating<br/>and coaling</li> <li>Roller shade window treatments<br/>ritigs</li> </ul>                 |                                                                                                                                                             | - Bika workshop and 110-bika<br>storage ania<br>UEED cartification<br>- Indoor parking<br>- Gigabit internet ready            | tainment room<br>k concierge<br>k and pet<br>den<br>and 110-bike |
| DE N ORLEANS CHICAGO ILLIN                                                                                                             | 018 60610 312-313-0                                                                                                                                         | 905 NICHE905.COM                                                                                                              | on<br>ready                                                      |

Floorplan

Website