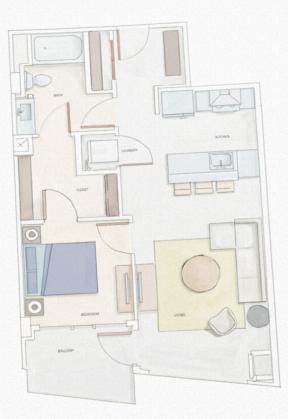

### **NordHaus Apartments**

Minneapolis, MN

NordHaus Floor Plan Sheets

PLAN A4T 1BED / 1BATH / 737 SF

NORDHAUS APARTMENTS

315 FIRST AVE NE MINNEAPOLIS, MN 55413 612.404.0754

RENT AVAILABLE UNIT

All renderings, specifications, amenities and details are subject to change without notice. Room dimensions are approximate and may vary depending on residence selected. Square footage dimensions are based upon measurement practices according to the Building Owners and Managers Association (BOMA) Method B of Net Area calculations.