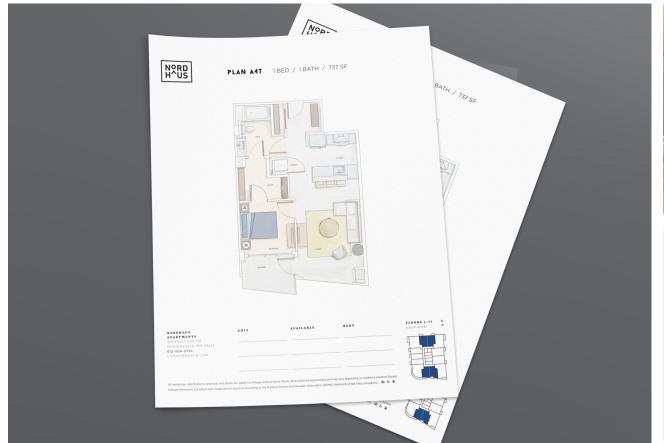

### **NordHaus Apartments**

Minneapolis, MN

NordHaus Floor Plan Sheets

PLAN A4T 1BED / 1BATH / 737 SF

NORDHAUS APARTMENTS

315 FIRST AVE NE MINNEAPOLIS, MN 55413 612.404.0754

RENT AVAILABLE UNIT

All renderings, specifications, amenities and details are subject to change without notice. Room dimensions are approximate and may vary depending on residence selected. Square footage dimensions are based upon measurement practices according to the Building Owners and Managers Association (BOMA) Method B of Net Area calculations.