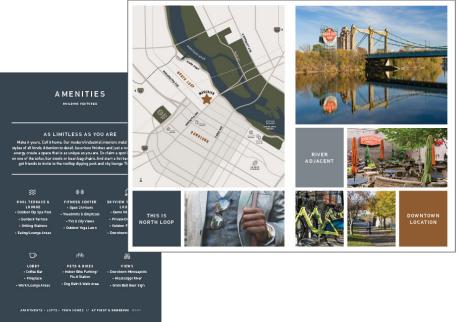

#### **Maverick Apartments**

Minneapolis, MN

Brochure Spread

BUILDING FEATURES

#### AS LIMITLESS AS YOU ARE

Make it yours. Call it home. Our modern/industrial interiors meld styles of all kinds. Attention to detail, luxurious finishes and just a to energy create a space that is as unique as you are. So claim a spot on one of the sofas, bar stools or bean bag chairs. And start a list be got friends to invite to the rooftop dipping pool and sky lounge Ty

POOL TERRACE & Lounge

- LOUNGE

   Outdoor Dip Spa Pool
- Sundeck Terrace
   Grilling Stations
- Eating/Lounge Areas

### 0-0

FITNESS CENTER SKYVIEW 
• Open 24 Hours LOU

- Treadmills & Ellipticals
  TVs & City Views
- Outdoor Yoga Lawn
   Outdoor
  - Downtow

Demo Kit

• Private D

US BANK STADIUM

DOWNTOWN LOCATION

LOBBY
• Coffee Bar
• Fireplace

• Work/Lounge Areas

₫\$

PETS & BIKES
• Indoor Bike Parking/
Fix-it Station

• Dog Bath & Walk Area

king/ • Downtown Minneapolis
• Mississippi River

Grain Belt Beer Sign

æ

VIEWS

APARTMENTS ~ LOFTS ~ TOWN HOMES // AT FIRST & HENNEPIN 命心姿象