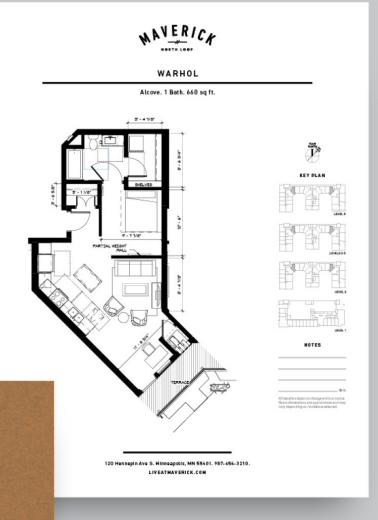

hairs. And start a list be got friends to invite to the rooftop dipping pool and sky lounge Ty



POOL TERRACE & Lounge

- LOUNGE

   Outdoor Dip Spa Pool
- Sundeck Terrace
   Grilling Stations
- Eating/Lounge Areas

### 0-0

FITNESS CENTER SKYVIEW 
• Open 24 Hours LOU

- Treadmills & Ellipticals
  TVs & City Views
- Outdoor Yoga Lawn
   Outdoor
  - Downtow

Demo Kit

• Private D





US BANK STADIUM











DOWNTOWN LOCATION



LOBBY
• Coffee Bar
• Fireplace

• Work/Lounge Areas

₫\$

PETS & BIKES
• Indoor Bike Parking/
Fix-it Station

• Dog Bath & Walk Area

king/ • Downtown Minneapolis
• Mississippi River

Grain Belt Beer Sign

æ

VIEWS

APARTMENTS ~ LOFTS ~ TOWN HOMES // AT FIRST & HENNEPIN 命心姿象

# upshift

#### **Maverick Apartments**

Minneapolis, MN

Brochure Stationery















#### **Maverick Apartments**

Minneapolis, MN

Brochure Flyer

#### NORTH LOOP

NEIGHBORHOOD

#### AS ADVENTUROUS AS YOU ARE

With a high Walkscore and tons to do, there's a reason North Loop is the hottest neighborhood in Minneapolis. Close enough to walk to a game at Target Field or stroll along the riverfront. North Loop is host to year round social and cultural events. Not to mention sought-after local favorites, like Spoon and Stable,



#### NORTH LOOP

NEIGHBORHOOD

#### AS ADVENTUROUS AS YOU ARE

With a high Walkscore and tons to do, there's a reason North Loop is the hottest neighborhood in Minneapolis. Close enough to walk to a game at Target Field or stroll along the riverfront. North Loop is host to year round social and cultural events. Not to mention sought-after local