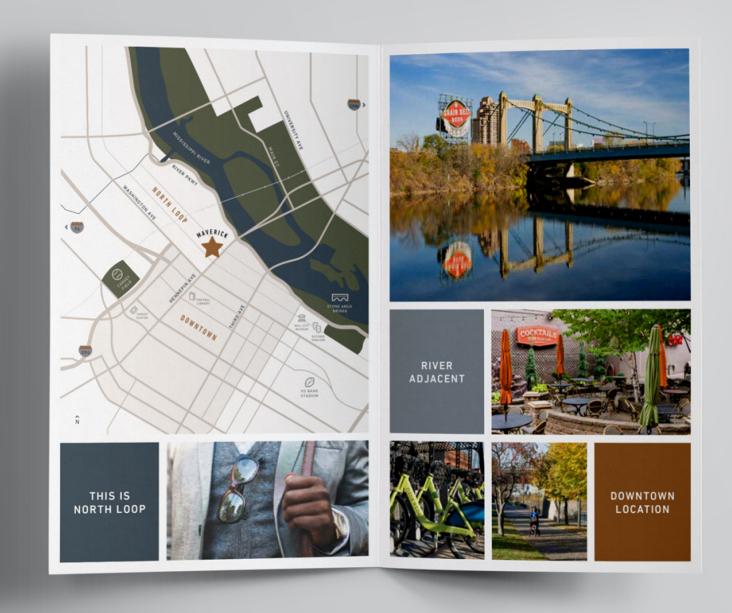

#### NORTH LOOP

NEIGHBORHOOD

#### AS ADVENTUROUS AS YOU ARE

With a high Walkscore and tons to do, there's a reason North Loop is the hottest neighborhood in Minneapolis. Close enough to walk to a game at Target Field or stroll along the riverfront. North Loop is host to year round social and cultural events. Not to mention sought-after local favorites, like Spoon and Stable,

#### AS ADVENTUROUS AS YOU ARE

With a high Walkscore and tons to do, there's a reason North Loop is the hottest neighborhood in Minneapolis. Close enough to walk to a game at Target Field or stroll along the riverfront. North Loop is host to year round social and cultural events. Not to mention sought-after local favorites, like Spoon and Stable, Monte Carlo or Askov Finlayson. And you won't meet a single person that doesn't care about their craft. Just ask the guy making your cocktail at Marvel Bar.

#### RECREATION

- Mississippi Riverfront
- Target Field
- U.S. Bank Stadium
- Loring Park
- Statement Boutique
  - D'Nolo

SHOPS

• The Foundry

Askov Finlayson

Whole Foods

#### COCKTAILS

- Monte Carlo
- Marvel Bar
- Bar La Grassa
- Inbound BrewCo

- ARTS • Guthrie Theater
- Mill City Nights
- Mill City Museum

#### Bachelor Farmer

- FOOD
- Spoon and Stable
- Moose & Sadie's
- Smack Shack

- TRANSPORT Nice Ride Bike Share
- Metro Transit Blue & Green Line
- Highways 94, 394 & 35W

APARTMENTS ~ LOFTS ~ TOWN HOMES // AT FIRST & HENNEPIN @&#4