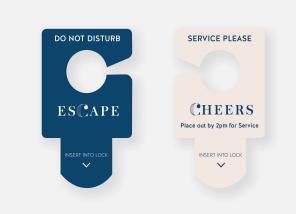

### Inn at the Cove

Pismo Beach, CA

Door Inserts

## **SERVICE PLEASE**

Place out by 2pm for Service

**INSERT INTO LOCK** 

Inn at the Cove

Pismo Beach, CA

Key Card

805.773.3511 InnAtTheCove.com 2651 Price Street Pismo Beach, CA