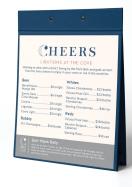

### Inn at the Cove

Pismo Beach, CA

Drink Menu

## LIBATIONS AT THE COVE

Wanting to relax with a drink? Swing by the front desk and grab an item from the menu below to enjoy in your room or out in the sunshine.

| Beer                               | Whites                                |
|------------------------------------|---------------------------------------|
| BarrelHouse\$6/single<br>Mango IPA | Tolosa Chardonnay\$22/bottle          |
| Sunny Daze\$6/single               | Tolosa Pinot Gris \$22/bottle         |
| Citrus Blonde                      | Rancho Sisquoc\$22/bottle             |
| Corona\$6/single                   | Chardonnay \$22/bottle                |
| agunitas\$6/single                 | Sterling Chardonnay \$18/can          |
| oors Light\$5/single               | Reds                                  |
| ubbly                              | Tolosa Pinot Noir\$28/bottle          |
| FJ Champagne\$20/bottle            | Rancho Sisquoc\$28/bottle<br>Cabernet |
|                                    |                                       |

# 2pm-10pm Daily

Sterling Rose.....\$18/can