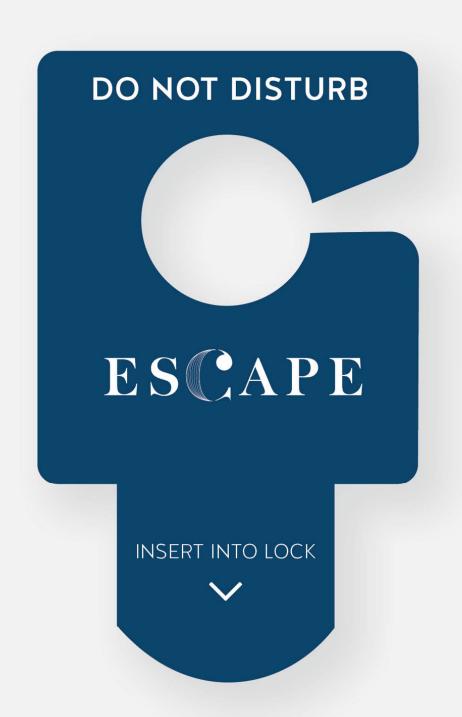

### Inn at the Cove

Pismo Beach, CA

Door Inserts

## **SERVICE PLEASE**

Place out by 2pm for Service

**INSERT INTO LOCK** 

Inn at the Cove

Pismo Beach, CA

Key Card

805.773.3511 InnAtTheCove.com 2651 Price Street Pismo Beach, CA