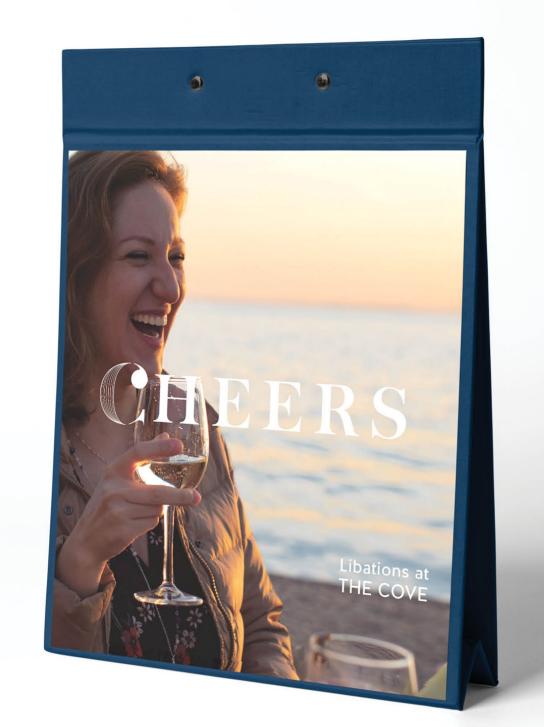

### Inn at the Cove

Pismo Beach, CA

Drink Menu

## LIBATIONS AT THE COVE

Wanting to relax with a drink? Swing by the front desk and grab an item from the menu below to enjoy in your room or out in the sunshine.

| Beer                               | Whites                                |
|------------------------------------|---------------------------------------|
| BarrelHouse\$6/single<br>Mango IPA | Tolosa Chardonnay\$22/bottle          |
| Sunny Daze\$6/single               | Tolosa Pinot Gris \$22/bottle         |
| Citrus Blonde                      | Rancho Sisquoc\$22/bottle             |
| Corona\$6/single                   | Chardonnay \$22/bottle                |
| agunitas\$6/single                 | Sterling Chardonnay \$18/can          |
| oors Light\$5/single               | Reds                                  |
| ubbly                              | Tolosa Pinot Noir\$28/bottle          |
| FJ Champagne\$20/bottle            | Rancho Sisquoc\$28/bottle<br>Cabernet |
|                                    |                                       |