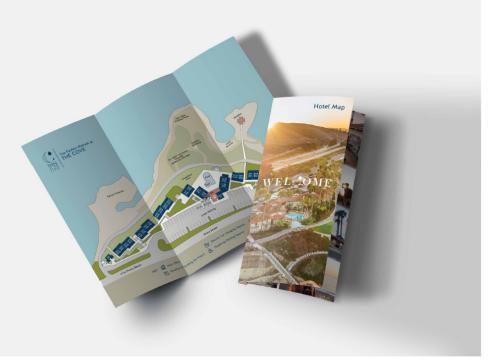

### Upshift

### Inn at the Cove

Pismo Beach, CA

### Relaxed, Upscale Energy in California's Central Coast

#### OBJECTIVE

UpShift was tasked with rebranding an oceanfront hotel in Pismo Beach to reflect its sophisticated yet relaxed spa-like ambiance. The goal was to appeal to travelers from Los Angeles and the Bay Area who seek a relaxed staycation.

#### SOLUTION

We redesigned the hotel's logo, updated marketing collateral, and enhanced digital, social, and web strategies. Despite 2020's challenges, our rebranding work helped them maintain strong bookings and robust guest reviews. We continue to focus on quality design and innovative marketing in our ongoing partnership with this hotel client.

















### Inn at the Cove

Pismo Beach, CA

Overview











**Inn at the Cove** Pismo Beach, CA

Logo & Hotel Signage



### Inn at the Cove

Pismo Beach, CA

Stationery



# **Inn at the Cove** Pismo Beach, CA

Website Design



### Inn at the Cove

Pismo Beach, CA

Website Design



ACCOMMODATIONS SPECIALS & PACKAGES SERVICES & AMENITIES VACATION



### DISCOVER

### **WHAT YOU GET**

From our pet-friendly rooms to complimentary perks like a continental breakfast, Wi-Fi, self-parking, a lending library, and an electric car charging station, we've thought of everything necessary for the perfect Pismo Beach getaway. Learn more about our amenities.



< 1/2 >



Complimentary Wi-Fi



Daily complimentary Breakfast



Oceanfront Pool & Spa



Accessible Amenities

# **Inn at the Cove** Pismo Beach, CA

Property Map Brochure



### Inn at the Cove