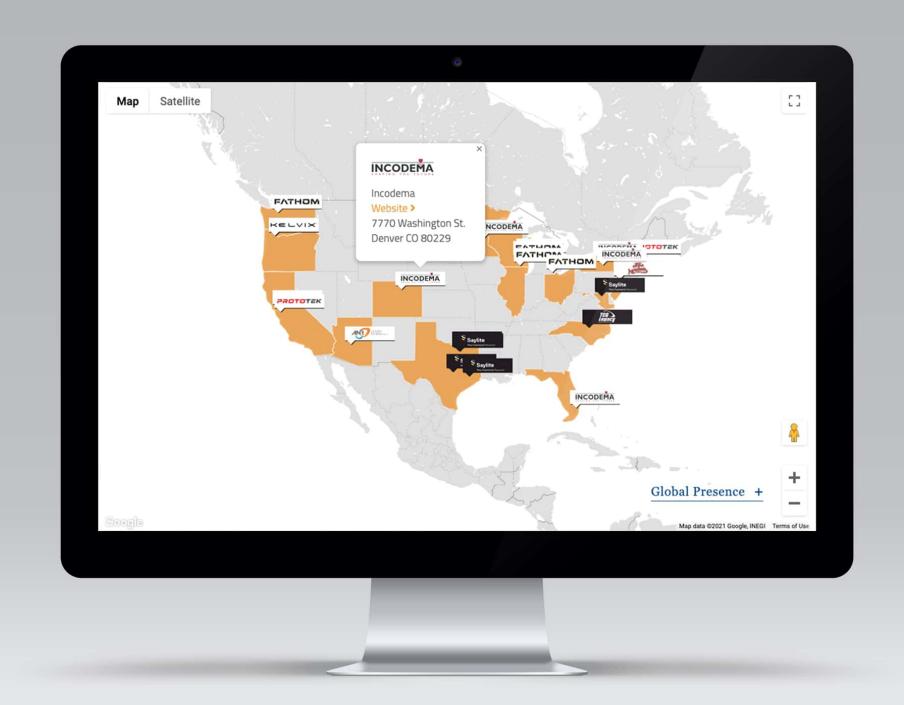

## Prototek

Contoocook, NH Investment status: Realized Website >

Prototek is one of the largest national rapid prototyping service providers of CNC machined and fabricated parts and components across both metal and... + MORE