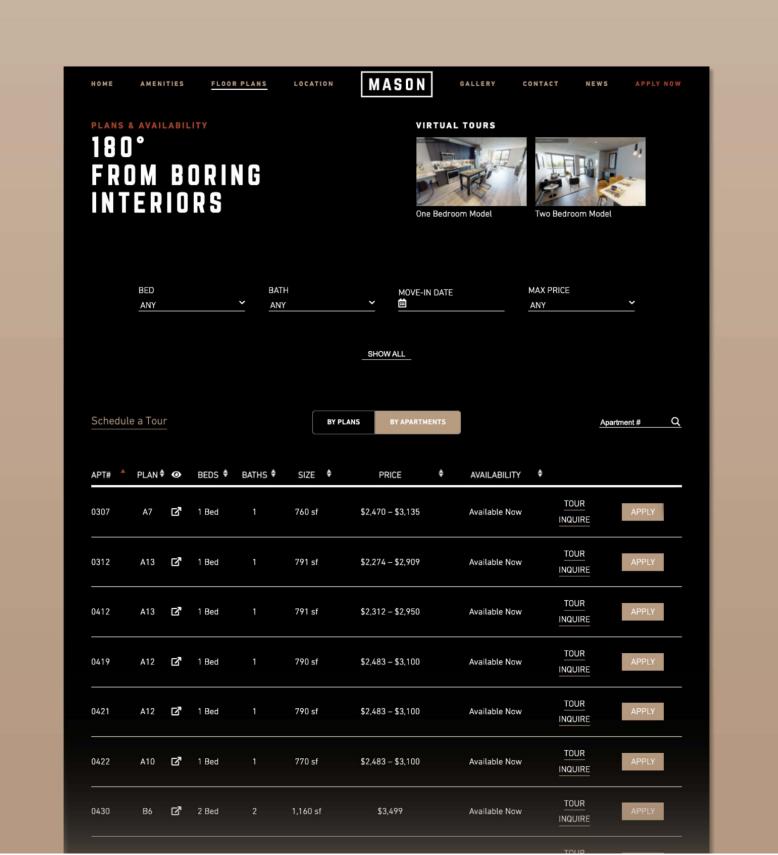

### Mason

Chicago, IL

Custom Pricing & Availability Integration

### Mason

Chicago, IL

Custom Pricing & Availability Integration

< PLAN

**A 2** 

1 BEDROOM 1 BATHROOM 691 SF \$2,123 - \$2,876

Take a virtual tour of a similar one bedroom, our A12 layout.

FLOOR 3

### AVAILABILITY

APARTMENT

For pricing & availability for this plan, select a move-in date.

MOVE-IN DATE

STARTING PRICE AVAILABLE TOUR INQUIRE 0905 Available Now \$2,123 APPLY APPLY 1005 Available Now \$2,253 TOUR INQUIRE