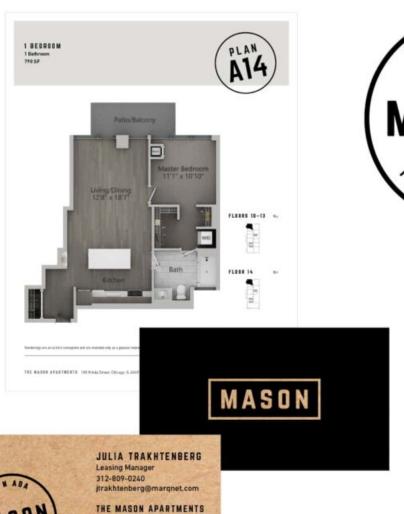

top Deck with fireplace, fire pit, TVs, grilling stations and lounge spaces
- The Mason will feature a ground level Bar/Lounge
- · Premium Wi-Fi in common areas
- · Convenient Access to "El" trains
- · Dedicated Car Share on-site
- Dedicated "flex working" rooms and conference space
- Renowned Fulton Market
   "Restaurant Row" at doorstop

Mason Chicago, IL

Brochure Spread



Mason Chicago, IL

Pocket Folder



### Mason

Chicago, IL

Floor Plans & Business Cards





### Mason

Chicago, IL

Construction Signage

































**Mason** Chicago, IL

Exterior Graphic



### Mason

Chicago, IL

Mobile Web Design







# upshift

Mason Chicago, IL

Mobile Web Design



### Mason

Chicago, IL

Social Media & Digital Marketing



### Mason

Chicago, IL

**Brand Overview** 



180 N Ada Street Chicago, IL 60607

LiveAtTheMason.com &&











180° FROM ORDINARY









#### APARTMENT PEATURES

Station, convertines, 1-bed, 2-bed and 3-bed appriments. "Soft-bell" object finishes with exposed controls callings and columns.

columns
Premium oranly-manufactured
suches calchetry finninghout
Persons crylle bitcher inlands
with hored grants southerings\*
Wide-plant, wood lambate

fruints and hardware
full-size workers and dryers\*
full-size workers and dryers\*
full-less sheet appliance package
offs wine refrigerators\*
bull-in "sech shelf" with

Francium roller window shades with blackout feature in bestrooms. Review electronic entry system

named and any