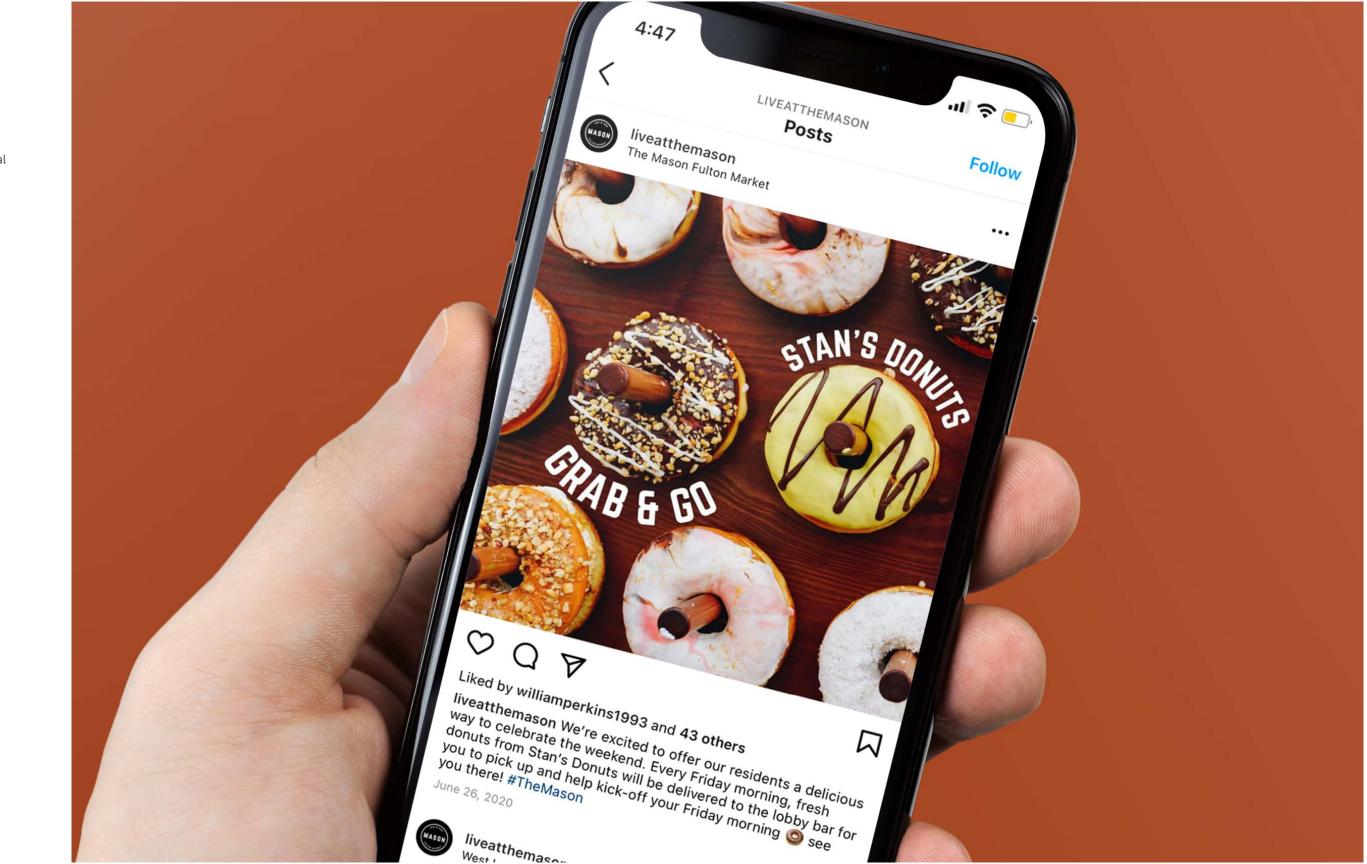

- Rooftop Private Dining Room

- Exterior Rooftop Deck with fireplace, fire pit, TVs, grilling stations and lounge spaces
- The Mason will feature a ground level Bar/Lounge
- · Premium Wi-Fi in common areas
- · Convenient Access to "El" trains
- · Dedicated Car Share on-site
- Dedicated "flex working" rooms and conference space
- Renowned Fulton Market
   "Restaurant Row" at doorstop

Mason Chicago, IL

Brochure Spread



Mason Chicago, IL

Pocket Folder



### Mason

Chicago, IL

Floor Plans & Business Cards





### Mason

Chicago, IL

Construction Signage

































**Mason** Chicago, IL

Exterior Graphic



### Mason

Chicago, IL

Mobile Web Design







# upshift

Mason Chicago, IL

Mobile Web Design



### Mason

Chicago, IL

Social Media & Digital Marketing



### Mason

Chicago, IL

**Brand Overview** 



180 N Ada Street Chicago, IL 60607

LiveAtTheMason.com &&











180° FROM ORDINARY









#### APARTMENT PEATURES

Station, convertines, 1-bed, 2-bed and 3-bed appriments. "Soft-bell" object finishes with exposed controls callings and columns.

columns
Premium oranly-manufactured
suches calchetry finninghout
Persons crylle bitcher inlands
with hored grants southerings\*
Wide-plant, wood lambate

fruints and hardware
full-size workers and dryers\*
full-size workers and dryers\*
full-less sheet appliance package
offs wine refrigerators\*
bull-in "sech shelf" with

Francium roller window shades with blackout feature in bestrooms. Review electronic entry system

named and any