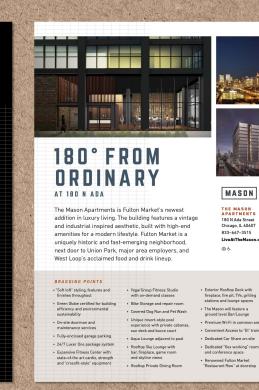

# 180° FROM ORDINARY

AT 180 N ADA

The Mason Apartments is Fulton Market's newest addition in luxury living. The building features a vintage and industrial inspired aesthetic, built with high-end amenities for a modern lifestyle. Fulton Market is a uniquely historic and fast-emerging neighborhood, next door to Union Park, major area employers, and West Loop's acclaimed food and drink lineup.

#### BRAGGING POINTS

- "Soft loft" styling, features and finishes throughout
- Green Globe certified for building efficiency and environmental sustainability
- On-site doorman and maintenance services
- Fully-enclosed garage parking
- · 24/7 Luxer One package system
- Expansive Fitness Center with state-of-the art cardio, strength and "crossfit-style" equipment

- Yoga/Group Fitness Studio with on-demand classes
- Bike Storage and repair room
- Covered Dog Run and Pet Wash
- Unique resort-style pool experience with private cabanas, sun deck and bocce court
- · Aqua Lounge adjacent to pool
- Rooftop Sky Lounge with bar, fireplace, game room and skyline views
- Rooftop Private Dining Room

- Exterior Rooftop Deck with fireplace, fire pit, TVs, grilling stations and lounge spaces
- The Mason will feature a ground level Bar/Lounge
- · Premium Wi-Fi in common areas
- · Convenient Access to "El" trains
- · Dedicated Car Share on-site
- Dedicated "flex working" rooms and conference space
- Renowned Fulton Market
   "Restaurant Row" at doorstop