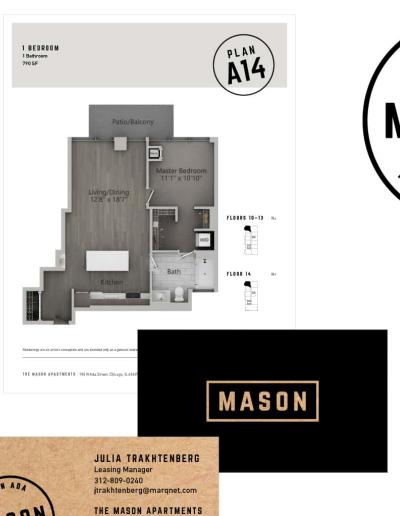

### Mason

Chicago, IL

### An Authentic Brand in the Chicago Meat-Packing District

#### **OBJECTIVE**

Marquette Companies sought UpShift to brand a 14-story, 263-unit luxury rental community in Chicago's West Loop, specifically in the Fulton Market neighborhood.

#### SOLUTION

We created a compelling brand for The Mason that resonated with the area's history while appealing to modern renters. Our unique marketing strategy led to record-fast lease-ups and top rents, successfully expanding the "western edge" of the West Loop beyond Ashland Avenue.





















### Mason

Chicago, IL

Overview



180 N Ada Street Chicago, IL 60607

LiveAtTheMason.com @&











180° FROM ORDINARY









# **Mason** Chicago, IL

Custom Website Design



# upshift

### Mason

Chicago, IL

Custom Pricing & Availability Integration



### Mason

Chicago, IL

Custom Pricing & Availability Integration

< PLAN

**A 2** 

1 BEDROOM 1 BATHROOM 691 SF \$2,123 - \$2,876









Take a virtual tour of a similar one bedroom, our A12 layout.

FLOOR 3

FLOORS 4-9

FLOORS 10-13

N F



✓ Prev Plan Back to All

Next Plan >

### AVAILABILITY

APARTMENT

For pricing & availability for this plan, select a move-in date.

MOVE-IN DATE

STARTING PRICE AVAILABLE TOUR INQUIRE 0905 Available Now \$2,123 APPLY APPLY 1005 Available Now \$2,253 TOUR INQUIRE

### Mason

Chicago, IL

Rack Card





# 180° FROM ORDINARY