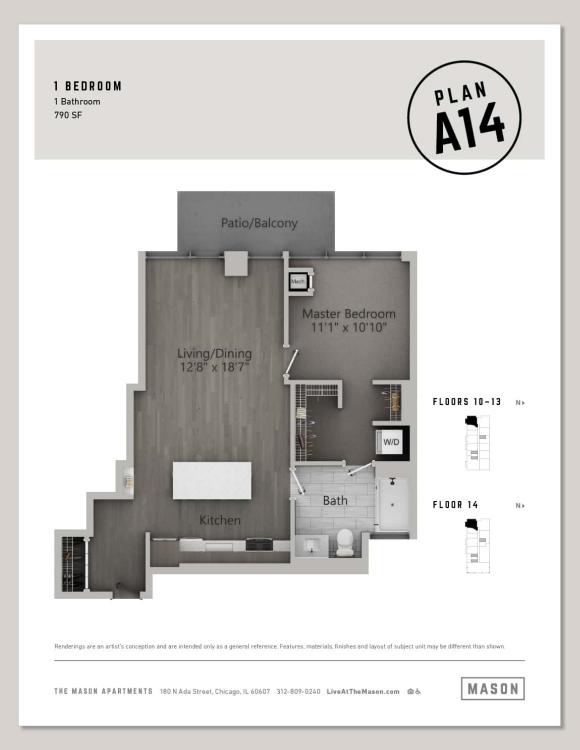

ess Studio with on-demand classes
- Bike Storage and repair room
- Covered Dog Run and Pet Wash
- Unique resort-style pool experience with private cabanas, sun deck and bocce court
- · Aqua Lounge adjacent to pool
- Rooftop Sky Lounge with bar, fireplace, game room and skyline views
- Rooftop Private Dining Room

- Exterior Rooftop Deck with fireplace, fire pit, TVs, grilling stations and lounge spaces
- The Mason will feature a ground level Bar/Lounge
- · Premium Wi-Fi in common areas
- · Convenient Access to "El" trains
- · Dedicated Car Share on-site
- Dedicated "flex working" rooms and conference space
- Renowned Fulton Market
   "Restaurant Row" at doorstop

Mason Chicago, IL

Brochure Spread



Mason Chicago, IL

Pocket Folder



### Mason

Chicago, IL

Floor Plans & Business Cards





### Mason

Chicago, IL

Construction Signage

































**Mason** Chicago, IL

Exterior Graphic



### Mason

Chicago, IL

Mobile Web Design







# upshift

Mason Chicago, IL

Mobile Web Design



### Mason

Chicago, IL

Social Media & Digital Marketing



### Mason

Chicago, IL

**Brand Overview** 



180 N Ada Street Chicago, IL 60607

LiveAtTheMason.com &&











180° FROM ORDINARY









#### APARTMENT PEATURES

Station, convertines, 1-bed, 2-bed and 3-bed appriments. "Soft-bell" object finishes with exposed controls callings and columns.

columns
Premium oranly-manufactured
suches calchetry finninghout
Persons crylle bitcher inlands
with hored grants southerings\*
Wide-plant, wood lambate

fruints and hardware
full-size workers and dryers\*
full-size