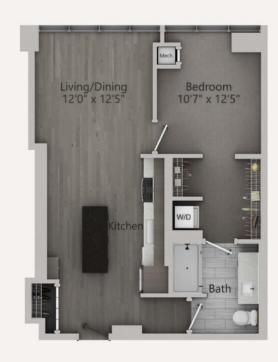

ry rental community in Chicago's West Loop, specifically in the Fulton Market neighborhood.

#### SOLUTION

We created a compelling brand for The Mason that resonated with the area's history while appealing to modern renters. Our unique marketing strategy led to record-fast lease-ups and top rents, successfully expanding the "western edge" of the West Loop beyond Ashland Avenue.





















### Mason

Chicago, IL

Overview



180 N Ada Street Chicago, IL 60607

LiveAtTheMason.com @&











180° FROM ORDINARY









# **Mason** Chicago, IL

Custom Website Design



# upshift

### Mason

Chicago, IL

Custom Pricing & Availability Integration



### Mason

Chicago, IL

Custom Pricing & Availability Integration

< PLAN

**A 2** 

1 BEDROOM 1 BATHROOM 691 SF \$2,123 - \$2,876









Take a virtual tour of a similar one bedroom, our A12 layout.

FLOOR 3

FLOORS 4-9

FLOORS 10-13

N F



✓ Prev Plan Back to All

Next Plan >

### AVAILABILITY

APARTMENT

For pricing & availability for this plan, select a move-in date.

MOVE-IN DATE

STARTING PRICE AVAILABLE TOUR INQUIRE 0905 Available Now \$2,123 APPLY APPLY 1005 Available Now \$2,253 TOUR INQUIRE

### Mason

Chicago, IL

Rack Card





# 180° FROM ORDINARY

AT 180 N ADA

The Mason Apartments is Fulton Market's newest addition in luxury living. The building features a vintage and industrial inspired aesthetic, built with high-end amenities for a modern lifestyle. Fulton Market is a uniquely historic and fast-emerging neighborhood, next door to Union Park, major area employers, and West Loop's acclaimed food and dri