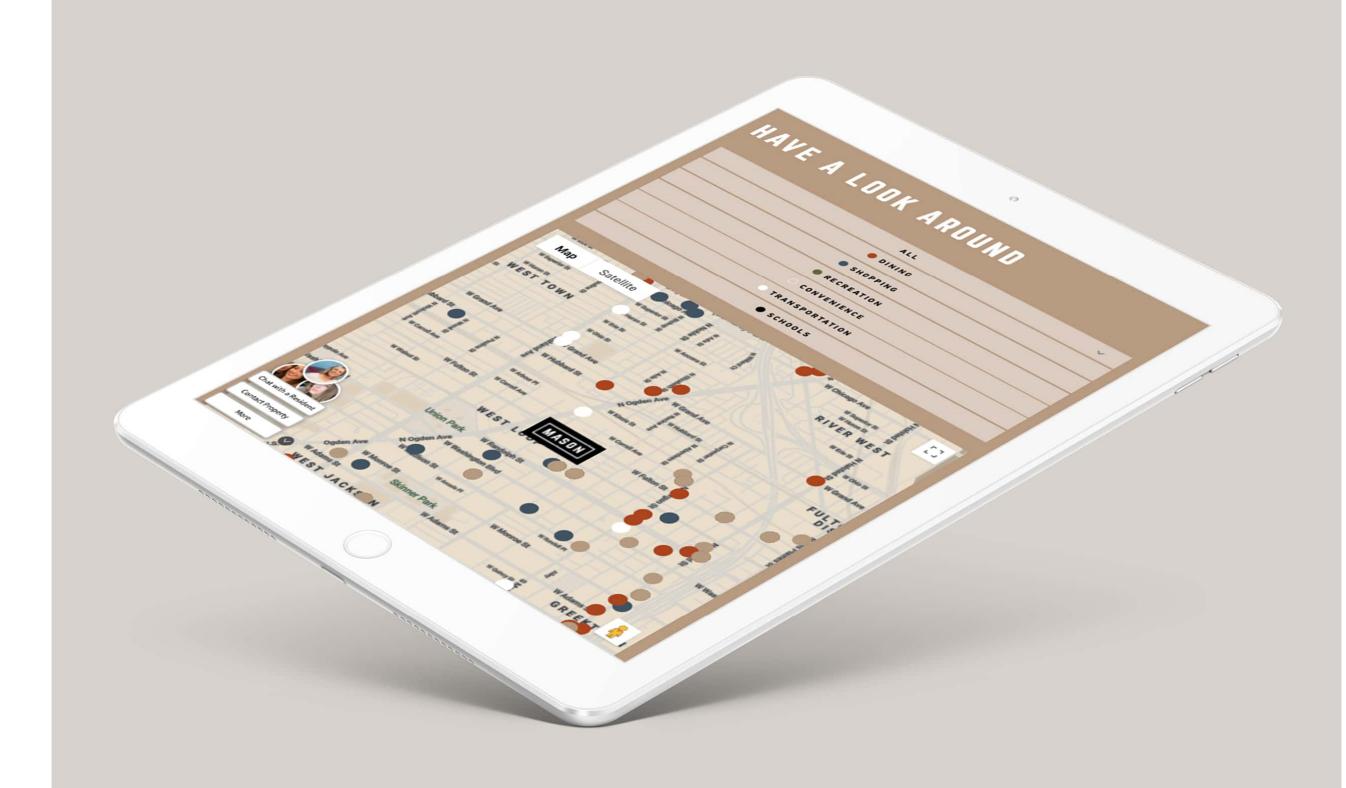

# 180° FROM ORDINARY

AT 180 N ADA

The Mason Apartments is Fulton Market's newest addition in luxury living. The building features a vintage and industrial inspired aesthetic, built with high-end amenities for a modern lifestyle. Fulton Market is a uniquely historic and fast-emerging neighborhood, next door to Union Park, major area employers, and West Loop's acclaimed food and drink lineup.