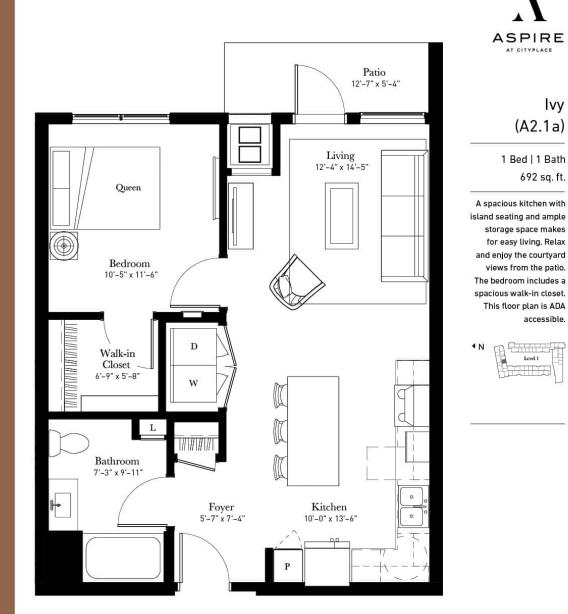

### Aspire At CityPlace Woodbury, MN

Floor Plan

651-369-9913 | 9000 City Place Blvd. | Woodbury, MN 55125 | LiveAspireAtCityPlace.com

All floor plans are artist's renderings for illustrative purposes and may not be to scale. All dimensions and distances are approximate and may vary. All photos and views are approximate representations and may not depict actual product. Not all features are available in every residence. All specifications, availability, and pricing are subject to change.

🐵 🛦 🛎 Professionally Managed by 🕜

 $\mathbf{\Lambda}$ 

ASPIRE

1 Bed | 1 Bath

storage space makes

for easy living. Relax

views from the patio.

This floor plan is ADA accessible.

n Chinese

Level 1

692 sq. ft.

lvy (A2.1a)

Aspire At CityPlace Woodbury, MN

Folder