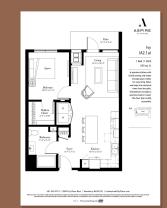

### Aspire At CityPlace Woodbury, MN

Floor Plan

651-369-9913 | 9000 City Place Blvd. | Woodbury, MN 55125 | LiveAspireAtCityPlace.com

All floor plans are artist's renderings for illustrative purposes and may not be to scale. All dimensions and distances are approximate and may vary. All photos and views are approximate representations and may not depict actual product. Not all features are available in every residence. All specifications, availability, and pricing are subject to change.

🐵 🛦 🛎 Professionally Managed by 🕜

 $\mathbf{\Lambda}$ 

ASPIRE

1 Bed | 1 Bath

storage space makes

for easy living. Relax

views from the patio.

This floor plan is ADA accessible.

n Chinese

Level 1

692 sq. ft.

lvy (A2.1a)

Aspire At CityPlace Woodbury, MN

Folder