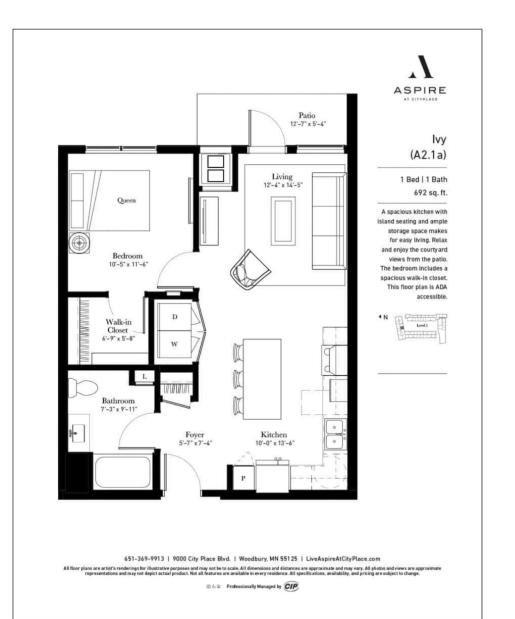

### Aspire At CityPlace Woodbury, MN

Floor Plan

651-369-9913 | 9000 City Place Blvd. | Woodbury, MN 55125 | LiveAspireAtCityPlace.com

All floor plans are artist's renderings for illustrative purposes and may not be to scale. All dimensions and distances are approximate and may vary. All photos and views are approximate representations and may not depict actual product. Not all features are available in every residence. All specifications, availability, and pricing are subject to change.

🐵 🛦 🛎 Professionally Managed by 🕜

 $\mathbf{\Lambda}$ 

ASPIRE

1 Bed | 1 Bath

storage space makes

for easy living. Relax

views from the patio.

This floor plan is ADA accessible.

n Chinese

Level 1

692 sq. ft.

lvy (A2.1a)

Aspire At CityPlace Woodbury, MN

Folder