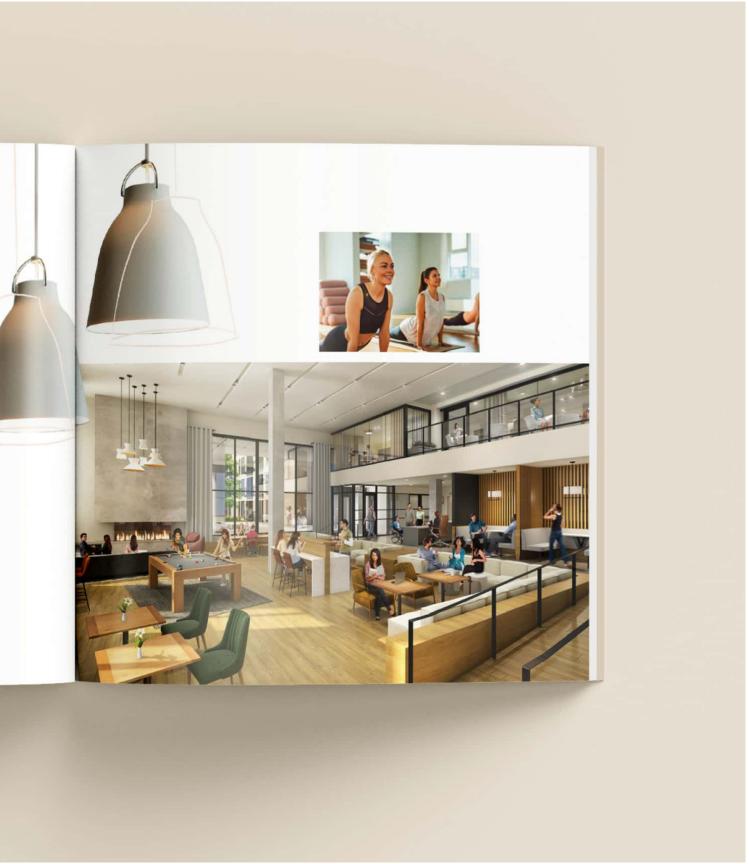

# Thoughtful building amenities make all the difference in the greater Twin Cities area.

Aspire at CityPlace's interior spaces are an impeccable blend of design, comfort, and conveniences that are destined to leave you feeling right at home.

 2-story lobby and expansive common areas with fireplace and coffee bar
A multi-level, state-of-the-art
Work from home suites with free

24-hour fitness center to enjoy day or night • Yoga and spin studio with included

on-demand fitness classes

 An entertainment suite with full kitchen perfect for hosting guests Work from home suites with free WiFi Ride-in bicycle storage and maintenance room

d Indoor pet grooming station and multiple dog runs