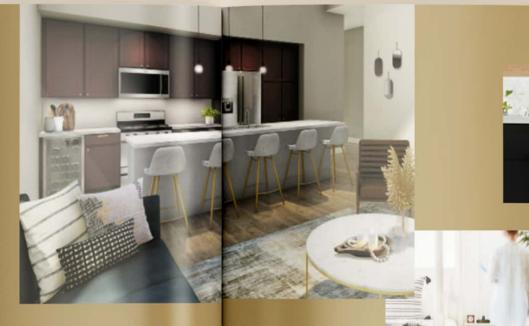

# Step Up <sup>to the</sup> Signature Collection

Discover a new level of refinement. Select homes heighten your experience through upgraded finishes, architectural details, and deluxe features.

Signature Collection premium residences are located in their own exclusive building to provide the ultimate in convenience and comfort. Chef-caliber kitchens are equipped with upgraded cabinetry, premium stainless steel appliances, tile backsplashes, and glass-front cabinets<sup>4</sup>. Other upgrades include spa-like bathrooms, custom closet organizers, premium lighting, and smart home technology to control door locks, a learning thermostat, and other smart devices.

### Signature Collection Residences Feature:

- Gourmet kitchens with a 5-burner gas range, French-door refrigerator, and upgraded cabinetry
- Deluxe en suites
- Premium finishes
- Smart home technology
- Fireplaces\*
- · Large walk-out patios\*
- 6' showers with dual showerheads\*
- \*in select plans