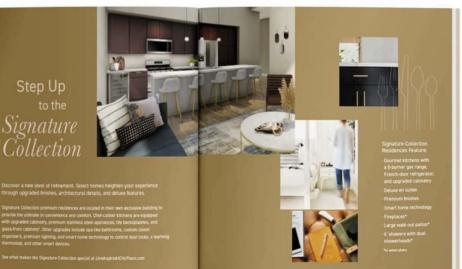

# Step Up <sup>to the</sup> Signature Collection

Discover a new level of refinement. Select homes heighten your experience through upgraded finishes, architectural details, and deluxe features.

Signature Collection premium residences are located in their own exclusive building to provide the ultimate in convenience and comfort. Chef-caliber kitchens are equipped with upgraded cabinetry, premium stainless steel appliances, tile backsplashes, and glass-front cabinets<sup>4</sup>. Other upgrades include spa-like bathrooms, custom closet organizers, premium lighting, and smart home technology to control door locks, a learning thermostat, and other smart devices.

### Signature Collection Residences Feature:

- Gourmet kitchens with a 5-burner gas range, French-door refrigerator, and upgraded cabinetry
- Deluxe en suites
- Premium finishes
- Smart home technology
- Fireplaces\*
- · Large walk-out patios\*
- 6' showers with dual showerheads\*
- \*in select plans