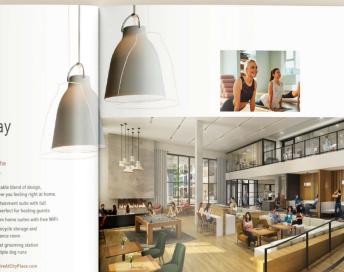

# Thoughtful building amenities make all the difference in the greater Twin Cities area.

Aspire at CityPlace's interior spaces are an impeccable blend of design, comfort, and conveniences that are destined to leave you feeling right at home.

 2-story lobby and expansive common areas with fireplace and coffee bar
A multi-level, state-of-the-art
Work from home suites with free

24-hour fitness center to enjoy day or night • Yoga and spin studio with included

on-demand fitness classes

 An entertainment suite with full kitchen perfect for hosting guests Work from home suites with free WiFi Ride-in bicycle storage and maintenance room

d Indoor pet grooming station and multiple dog runs

Learn more about the luxury amenities at LiveAspireAtCityPlace.com