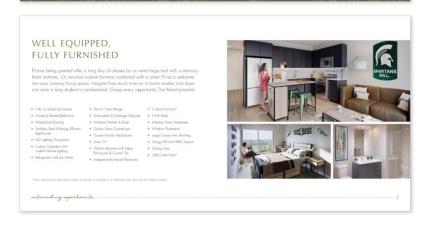

#### **Abbot East Lansing**

East Lansing, MI

Brochure Spread

### WELL EQUIPPED, FULLY FURNISHED

Picture being greeted after a long day of classes by an extra large bed with a memory foam mattress. Or, envision custom furniture combined with a smart TV as a welcome into your primary living space. Imagine how much time an in-home washer and dryer can save a busy student or professional. Grasp every opportunity The Abbot presents.

- · Fully Furnished Apartments
- · Private & Shared Bedrooms
- Wood-Style Flooring
- Stainless Steel & Energy Efficient Appliances
- LED Lighting Throughout
- Custom Cabinetry with Under-Cabinet Lighting
- · Refrigerator with Ice Maker

- · Electric Oven Range
- Dishwasher & Garbage Disposal
- In-Home Washer & Dryer
   Quartz Stone Countertops
- \_\_\_\_\_
- Custom Kitchen Backsplash
- Smart TV
- Walk-In Showers with Glass Enclosures & Custom Tile
- · Independently Keyed Bedrooms

- Custom Furniture\*
- Full-XL Beds
- Memory Foam Mattresses
- Window Treatments
- Large Closets with Shelving
- Energy Efficient HVAC System
- Ceiling Fans
- USB Outlet Ports\*

\*Items, amenities and descriptions subject to change; or available at an additional cost; items may be limited in number