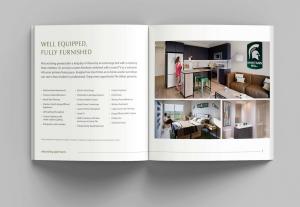

### WELL EQUIPPED, FULLY FURNISHED

Picture being greeted after a long day of classes by an extra large bed with a memory foam mattress. Or, envision custom furniture combined with a smart TV as a welcome into your primary living space. Imagine how much time an in-home washer and dryer can save a busy student or professional. Grasp every opportunity The Abbot presents.

- · Fully Furnished Apartments
- · Private & Shared Bedrooms
- Wood-Style Flooring
- Stainless Steel & Energy Efficient Appliances
- LED Lighting Throughout
- Custom Cabinetry with Under-Cabinet Lighting
- · Refrigerator with Ice Maker

- · Electric Oven Range
- Dishwasher & Garbage Disposal
- In-Home Washer & Dryer
   Quartz Stone Countertops
- \_\_\_\_\_
- Custom Kitchen Backsplash
- Smart TV
- Walk-In Showers with Glass Enclosures & Custom Tile
- · Independently Keyed Bedrooms

- Custom Furniture\*
- Full-XL Beds
- Memory Foam Mattresses
- Window Treatments
- Large Closets with Shelving
- Energy Efficient HVAC System
- Ceiling Fans
- USB Outlet Ports\*

\*Items, amenities and descriptions subject to change; or available at an additional cost; items may be limited in number