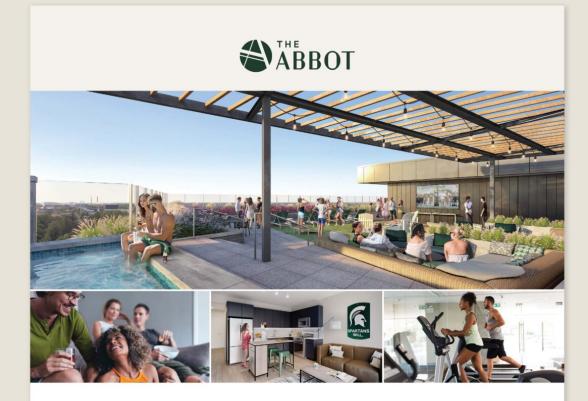

#### **Abbot East Lansing**

East Lansing, MI

Brochure Spread

#### **Abbot East Lansing**

East Lansing, MI

**Brochure Spread** 

THE ABBOT IS PERFECTLY SITUATED NEXT TO MSU CAMPUS, AT THE INTERSECTION OF ABBOT AND GRAND RIVER, WITH STUNNING VIEWS IN EVERY DIRECTION. WHETHER YOU'RE GEARING UP FOR GAME DAY OR BUCKLING DOWN FOR EXAMS, THE ABBOT IS THE RETREAT YOU NEED. UNIQUELY ENTERTAINING AMENITIES, SUCH AS AN ADJOINING CLUB ROOM AND ROOFTOP TERRACE, ALLOW FOR EFFORTLESS SOCIAL INTERACTION; WHILE SERENE STUDY ZONES AND FITNESS AREAS PROVIDE RESPITE AND FOCUS.