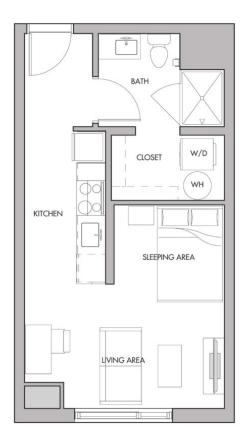

#### **Abbot East Lansing**

East Lansing, MI

Floor Plan Sheets

THE ABBOT APARTMENTS

233 Abbot Road East Lansing, MI 48823 517 708 7437

B1

STUDIO 1 BATH 428 sq ft

UNIT MONTHLY INSTALLMENT