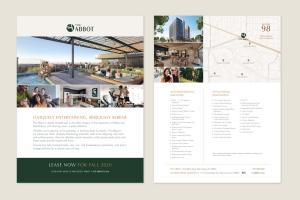

#### **Abbot East Lansing**

East Lansing, MI

Rack Card

#### UNIQUELY ENTERTAINING, SERIOUSLY SERENE

The Abbot is ideally situated next to the MSU campus, at the intersection of Abbot and Grand River, with stunning views in every direction.

Whether you're gearing up for gameday or buckling down for exams, The Abbot is the retreat you need. Uniquely entertaining amenities, such as an adjoining club room and rooftop terrace, allow for effortless social interaction; while serene study zones and fitness areas provide respite and focus.

Choose from fully furnished studio, one, two, and three-bedroom apartments, with built-in storage solutions for a smarter way of living.

#### LEASE NOW FOR FALL 2020

YOUR NEXT MOVE IS ABSOLUTELY ABBOT LIVEABBOT.COM

#### ACCOMMODATING **AMENITIES**

- Studio, 1, 2, & 3 Bedroom Apartments
- Attached Parking Garage\*
- On-Site Parking\*
- 24-Hour Fitness & Wellness Center
- On-Site Sauna
- High-Speed Internet Access (Community-Wide)
- Outdoor Entertainment Space with BBQ Grills
- Rooftop Terrace with Fireplace, Spa, & Lounge
- 24-Hour Coffee Bar
- Indoor Entertainment & Event
- Study Lounges & Research Space
- Computer & Print Stations
- Package Locker System & Interior Mail Room
- On-Site Bike Racks & Storage
- Designated Motorbike Parking
- Keyless Entry Locks