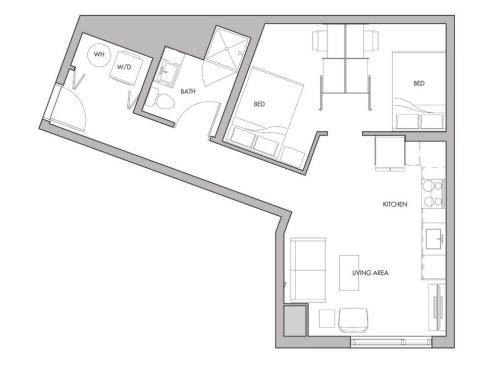

#### **Abbot East Lansing**

East Lansing, MI

Floor Plan Sheets

THE ABBOT APARTMENTS

233 Abbot Road East Lansing, MI 48823 517 708 7437

B1

STUDIO 1 BATH 428 sq ft

UNIT MONTHLY INSTALLMENT

EXPIRES AGENT

THE ABBOT APARTMENTS

233 Abbot Road East Lansing, MI 48823 517 708 7437

C1

1 BED 1 BATH

676 SQ FT

INIT MONTHLY INSTALLMENT

XPIRES AGENT

🗅 🕹 Rooms, dimensions and square footage are approximate. Pricing and availability subject to change without notice.