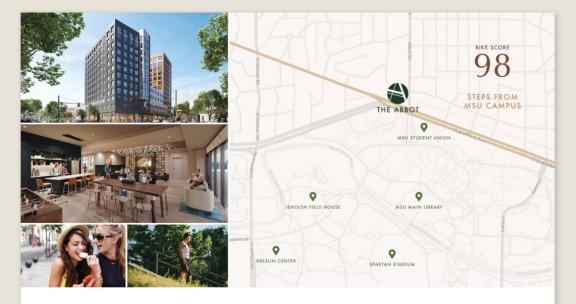

#### **Abbot East Lansing**

East Lansing, MI

Brochure Spread

#### **Abbot East Lansing**

East Lansing, MI

**Brochure Spread** 

THE ABBOT IS PERFECTLY SITUATED NEXT TO MSU CAMPUS, AT THE INTERSECTION OF ABBOT AND GRAND RIVER, WITH STUNNING VIEWS IN EVERY DIRECTION. WHETHER YOU'RE GEARING UP FOR GAME DAY OR BUCKLING DOWN FOR EXAMS, THE ABBOT IS THE RETREAT YOU NEED. UNIQUELY ENTERTAINING AMENITIES, SUCH AS AN ADJOINING CLUB ROOM AND ROOFTOP TERRACE, ALLOW FOR EFFORTLESS SOCIAL INTERACTION; WHILE SERENE STUDY ZONES AND FITNESS AREAS PROVIDE RESPITE AND FOCUS.