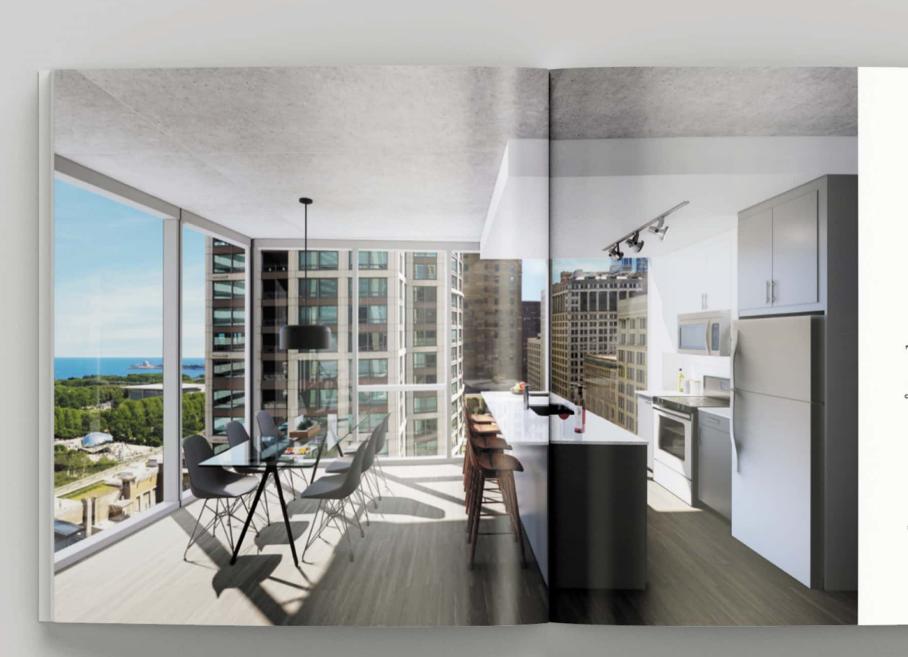

## SOAK IN THE VIEWS

Parkline Chicago offers a truly unique residential experience that combines modern design, attention to detail, and floor-to-ceiling windows to flood the rooms with sunlight & gorgeous views.

The apartments are just as gorgeous with modern cabinetry, exposed concrete ceilings and columns, dark wood-grained plank flooring, Wi-Fi thermostats, stainless steel appliances, and in-unit washer/dryer.

Well-thought plans feature space for a desk in every apart ment so you can easily work from home. Plus, many plans also feature a balcony and large walk-in closets.

Oh, those views!

13 |