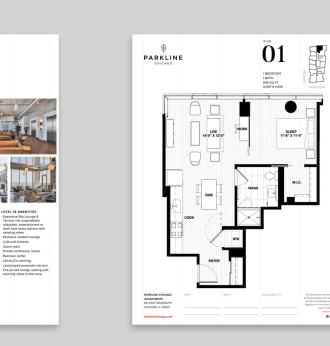

#### Parkline Chicago Apartments

Chicago, IL

#### Upscale, Modern Multifamily Brand near Millennium Park

#### **OBJECTIVE**

UpShift partnered with Moceri+Roszak and Willow Bridge (Lincoln) to develop the brand for a luxury apartment building near Michigan Avenue, the Loop, and Grant Park.

#### **SOLUTION**

We created the name based on the views of Millennium and Grant Parks. The upscale, refined brand identity was classic yet modern, and included upscale print collateral, custom website with realtime leasing API, signage, outdoor ads, and a robust advertising campaign. Our work led to record-fast lease-ups during a challenging pandemic market, with the top penthouse floors achieving unprecedented rent rates.

PARKLINE

ABUNDANT AMENITIES















#### Parkline Chicago Apartments

Chicago, IL

Overview











#### Parkline Chicago Apartments

Chicago, IL

Custom Website Design



#### Parkline Chicago Apartments

Chicago, IL

**API Integration** 



## **Parkline Chicago Apartments** Chicago, IL

Mobile Website



#### Parkline Chicago Apartments

Chicago, IL

Flyer & Floor Plan Sheet





#### Parkline Chicago Apartments

Chicago, IL

Business Cards



# upshift

# Parkline Chicago Apartments Chicago, IL

Brochure



#### Parkline Chicago Apartments

Chicago, IL

Brochure Spread



Premium Apartments

## SOAK IN THE VIEWS

Parkline Chicago offers a truly unique residential experience that combines modern design, attention to detail, and floor-to-ceiling windows to flood the rooms with sunlight & gorgeous views.

The