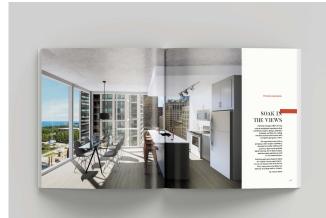

## SOAK IN THE VIEWS

Parkline Chicago offers a truly unique residential experience that combines modern design, attention to detail, and floor-to-ceiling windows to flood the rooms with sunlight & gorgeous views.

The apartments are just as gorgeous with modern cabinetry, exposed concrete ceilings and columns, dark wood-grained plank flooring, Wi-Fi thermostats, stainless steel appliances, and in-unit washer/dryer.

Well-thought plans feature space for a desk in every apart ment so you can easily work from home. Plus, many plans also feature a balcony and large walk-in closets.

Oh, those views!

13 |