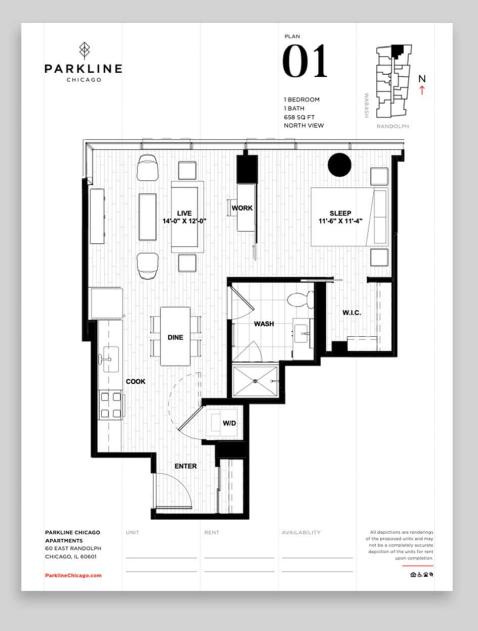

ated the name based on the views of Millennium and Grant Parks. The upscale, refined brand identity was classic yet modern, and included upscale print collateral, custom website with realtime leasing API, signage, outdoor ads, and a robust advertising campaign. Our work led to record-fast lease-ups during a challenging pandemic market, with the top penthouse floors achieving unprecedented rent rates.

PARKLINE

ABUNDANT AMENITIES















#### Parkline Chicago Apartments

Chicago, IL

Overview











#### Parkline Chicago Apartments

Chicago, IL

Custom Website Design



#### Parkline Chicago Apartments

Chicago, IL

**API Integration** 



## **Parkline Chicago Apartments** Chicago, IL

Mobile Website



#### Parkline Chicago Apartments

Chicago, IL

Flyer & Floor Plan Sheet





#### Parkline Chicago Apartments

Chicago, IL

Business Cards



# upshift

# Parkline Chicago Apartments Chicago, IL

Brochure



#### Parkline Chicago Apartments

Chicago, IL

Brochure Spread



Premium Apartments

## SOAK IN THE VIEWS

Parkline Chicago offers a truly unique residential experience that combines modern design, attention to detail, and floor-to-ceiling windows to flood the rooms with sunlight & gorgeous views.

The apartments are just as gorgeous with modern cabinetry, exposed concrete ceilings and columns, dark wood-grained plank flooring, Wi-Fi thermostats, stainless steel appliances, and in-unit washer/dryer.

Well-thought plans feature space for a desk in every apart ment so you can easily work from home. Plus, many plans also feature a balcony and large walk-in clos