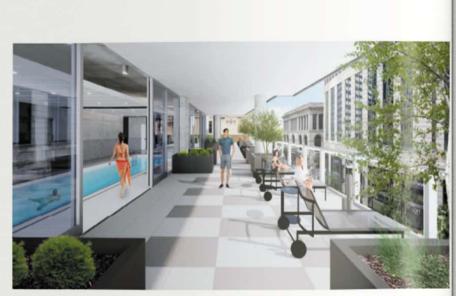

#### LOOK GOOD, FEEL GOOD

The expansive sun deck adjacent to the indoor/ outdoor pool is a great place to relax or invite a friend for conversation.

Also located on the 4th floor, the state-of-the-art fitness center and yoga/pilates/spin room feature floor-to-ceiling windows for great views and equally-great workouts.