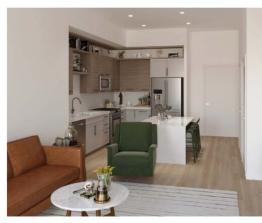

#### Chef's Kitchens

These designer kitchens are fully decked out with two-tone contemporary cabinetry, under-cabinet lighting, sleek hardware, and quartz countertops with tile backsplashes. The stainless steel appliance package includes gas ranges, microwave hood, dishwasher and refrigerator with ice maker.