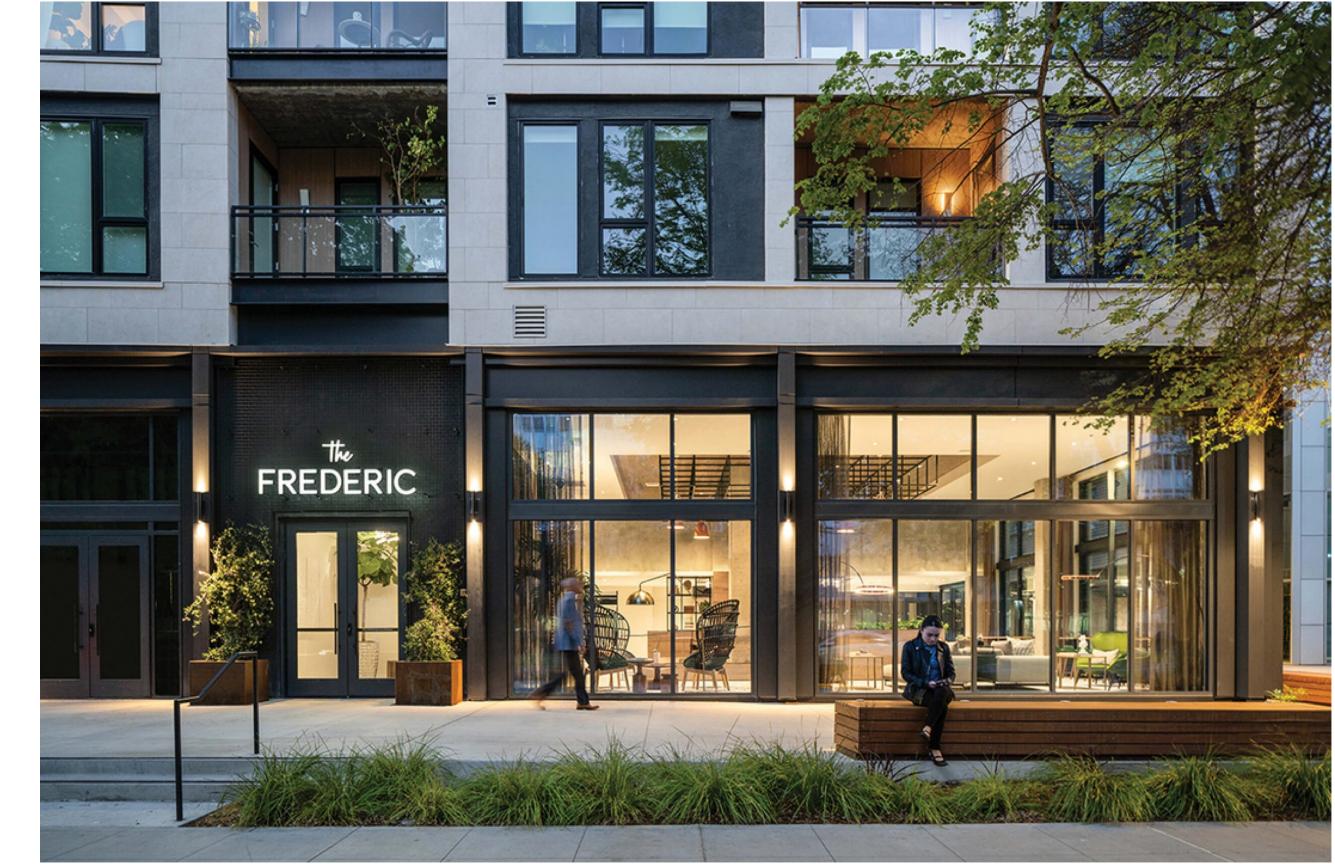

Frederic Capitol Mall Sacramento, CA

#### Frederic Capitol Mall

Sacramento, CA

Brand Overview

DOWNTOWN SACRAMENTO

You'll love every detail

of your new home

to impress.

Centrally located in Downtown Sacramento, with views of the Capitol in one direction and Tower Bridge in the other, The Frederic aims

# You'll love every detail of your new home

Centrally located in Downtown Sacramento, with views of the Capitol in one direction and Tower Bridge in the other, The Frederic aims to impress.

A beautifully landscaped paseo welcomes residents and passersby alike to its doors. Among the eight stories are a state-of-the-art fitness center, a speakeasy-style sky lounge, and a spacious rooftop deck with comfortable seating and grilling stations. Natural materials, green vegetation, and open spaces throughout the building create a refreshing sense of sanctuary. Each apartment, from studios to 2-bedrooms, is outfitted with modern finishes and high-end appliances. Relaxed, creative, and convenient. **We can't wait for you to meet The Frederic!** 