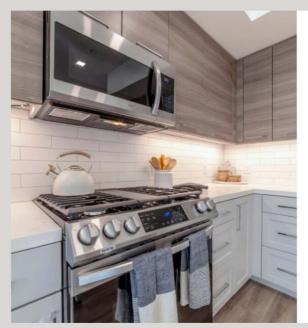

#### Chef's Kitchens

These designer kitchens are fully decked out with two-tone contemporary cabinetry, under-cabinet lighting, sleek hardware, and quartz countertops with tile backsplashes. The stainless steel appliance package includes gas ranges, microwave hood, dishwasher and refrigerator with ice maker.