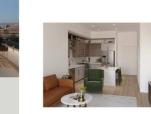

#### Chef's Kitchens

These designer kitchens are fully decked out with two-tone contemporary cabinetry, under-cabinet lighting, sleek hardware, and quartz countertops with tile backsplashes. The stainless steel appliance package includes gas ranges, microwave hood, dishwasher and refrigerator with ice maker.