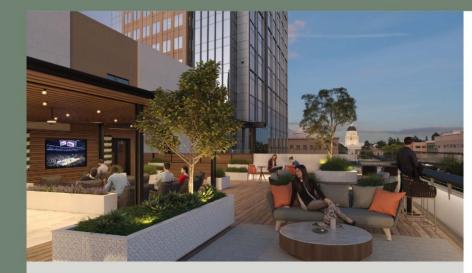

A beautifully landscaped passes welcomes residents and passerby alke to its doors. Among the eight stores are state-off-hear fitness center, a paskeasy-style eight fourup, and a spacious moting deck with confortable seating and arging stations. Nature intervisit, green weightation, and open spaces throughout the building creates a refreshing same of sancharg. Each partment, from studios to 2 bedrooms; is outfitted with modern finanties and high-and agalances. These direct creates and conversient. We can't wait for you to meet The Frederict

# You'll love every detail of your new home

Centrally located in Downtown Sacramento, with views of the Capitol in one direction and Tower Bridge in the other, The Frederic aims to impress.

A beautifully landscaped paseo welcomes residents and passersby alike to its doors. Among the eight stories are a state-of-the-art fitness center, a speakeasy-style sky lounge, and a spacious rooftop deck with comfortable seating and grilling stations. Natural materials, green vegetation, and open spaces throughout the building create a refreshing sense of sanctuary. Each apartment, from studios to 2-bedrooms, is outfitted with modern finishes and high-end appliances. Relaxed, creative, and convenient. **We can't wait for you to meet The Frederic!** 