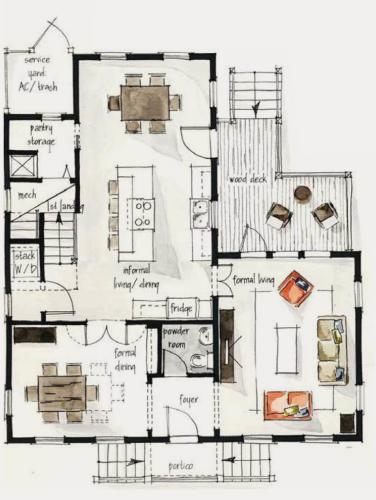

**Bower Apartments** Edina, MN

Elevated luxury rental living comes to Edina

























## **Bower Apartments** Edina, MN

Overview

















#### **Bower Apartments**

Edina, MN

Logo



## **Bower Apartments** Edina, MN

Brochure





## **Bower Apartments** Edina, MN

Brochure





#### **Bower Apartments**

Edina, MN

Floorplan and Stationery



### MAPLE

1 BED 1 BATH 648 SQ FT



NI floor plans are artist's renderings for illustrative purposes and may not be to scale. All dimensions and distances are piproximate and may vary. All photos and views are approximate representations and may not depict actual product. Iot all features are available in every apartment. All specifications, availability, and pricing are subject to change.



THE BOWER EDINA 3650 Hazelton Road, Edina, MN 55435 tel 123-456-7890 TheBowerEdina.com



### JENNIFER LASTNAME

Leasing Professional

#### THE BOWER RESIDENCES

3650 Hazelton Road, Edina, MN 55435 123-456-7890 JLastname@TheBowerEdina.com TheBowerEdina.com

GREYSTAF

**☆** &

# **Bower Apartments** Edina, MN

Tote Bag



### upshift

## **Bower Apartments** Edina, MN

Interior Signage







: \*:







**Bower Apartments** Edina, MN