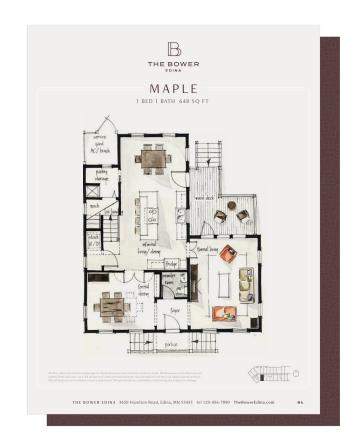

#### **Bower Apartments**

Edina, MN

Floorplan and Stationery

### MAPLE

1 BED 1 BATH 648 SQ FT

NI floor plans are artist's renderings for illustrative purposes and may not be to scale. All dimensions and distances are piproximate and may vary. All photos and views are approximate representations and may not depict actual product. Iot all features are available in every apartment. All specifications, availability, and pricing are subject to change.

THE BOWER EDINA 3650 Hazelton Road, Edina, MN 55435 tel 123-456-7890 TheBowerEdina.com