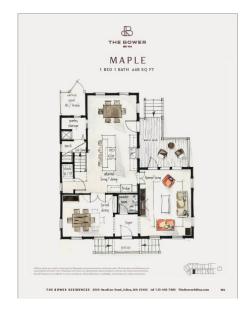

#### **Bower Apartments**

Edina, MN

Floorplan and Stationery

### MAPLE

1 BED 1 BATH 648 SQ FT

NI floor plans are artist's renderings for illustrative purposes and may not be to scale. All dimensions and distances are piproximate and may vary. All photos and views are approximate representations and may not depict actual product. Iot all features are available in every apartment. All specifications, availability, and pricing are subject to change.

THE BOWER EDINA 3650 Hazelton Road, Edina, MN 55435 tel 123-456-7890 TheBowerEdina.com