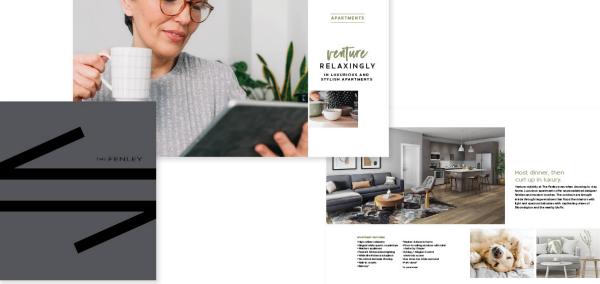

## Fenley of Bloomington Bloomington, MN

Brochure

#### Fenley of Bloomington

Bloomington, MN

Brochure Spread

## Host dinner, then curl up in luxury.

Venture stylishly at The Fenley even when choosing to stay home. Luxurious apartments offer unprecedented designer finishes and modern touches. The outdoors are brought inside through large windows that flood the interiors with light and spacious balconies with captivating views of Bloomington and the nearby bluffs.

#### APARTMENT FEATURES

- · High caliber cabinetry
- · Elegant white quartz countertops
- Stainless appliances
- Pendant kitchen island lighting
- White tile kitchen backsplash
- Wood-look laminate flooring
- Walk-in closets
- · Balcony\*

- · Washer & dryer in-home
- Floor-to-ceiling windows with roller
- shades by Draper
- Schlag / Allegion Control electronic access
- Gas stove-top & tile-surround
- Park views\*
- \* in some homes

13 | KENLEY |