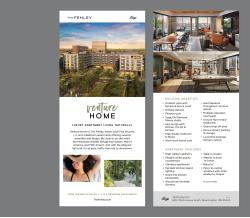

#### Fenley of Bloomington

Bloomington, MN

Rack Card

#### LUXURY APARTMENT LIVING, NATURALLY.

Venture home to The Fenley, where you'll find Alcoves, 1, 2, and 3 Bedroom apartments offering superior amenities and design. Be close to on-site retail, the Minnesota Wildlife Refuge trail system, Mall of America, and MSP Airport. And with the adjacent light rail, it's an easy, traffic-free ride to downtown.

NOW LEASING ALCOVES, 1, 2, & 3 BEDROOM APARTMENTS

TheFenley.com

#### BUILDING AMENITIES

- Outdoor pool with terrace & bocce court
- Grilling stations
- Fitness room
- Yoga/On-Demand fitness studio
- SkyLounge with kitchen, fire pit & terrace
- High design clubroom
   & library
- Work-from-home cafe

- Gas fireplaces throughout common spaces
- Multiple relaxation courtyards
- Ground floor retail/ restaurant
- Grand drop off area
- Secure tenant parking & storage
- LuxerOne package delivery system

#### APARTMENT FEATURES

- · High caliber cabinetry
- Elegant white quartz countertops
- Stainless appliances
- Pendant kitchen island lighting
- White tile kitchen backsplash
- Wood-look laminate flooring

- Walk-in closets
- Washer & dryer in-home
- Balcony\*
- Floor-to-ceiling windows with roller shades by Draper

\*in some homes

TheFenley.com
8051 33rd Avenue South, Bloomington, MN 55425