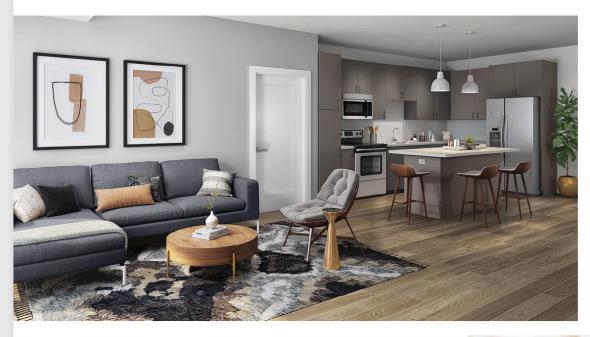

## Host dinner, then curl up in luxury.

Venture stylishly at The Fenley even when choosing to stay home. Luxurious apartments offer unprecedented designer finishes and modern touches. The outdoors are brought inside through large windows that flood the interiors with light and spacious balconies with captivating views of Bloomington and the nearby bluffs.

#### APARTMENT FEATURES

- · High caliber cabinetry
- · Elegant white quartz countertops
- Stainless appliances
- Pendant kitchen island lighting
- White tile kitchen backsplash
- Wood-look laminate flooring
- Walk-in closets
- · Balcony\*

- · Washer & dryer in-home
- Floor-to-ceiling windows with roller
- shades by Draper
- Schlag / Allegion Control electronic access
- Gas stove-top & tile-surround
- Park views\*
- \* in some homes

13 | KENLEY |