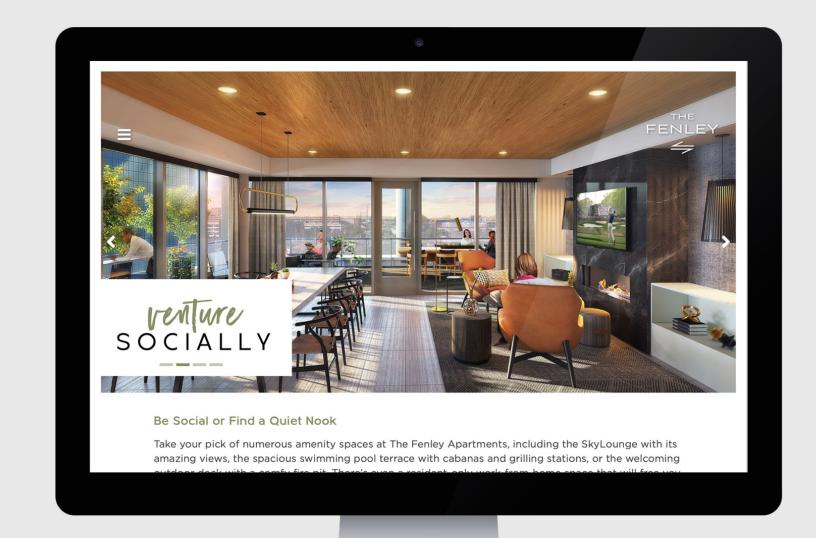

#### Fenley of Bloomington

Bloomington, MN

Website

#### A club for everyone.

The Fenley offers the best of luxury living indoors as well as out, with beautifully designed community spaces created with you in mind.

Workout before working from home.

#### BUILDING AMENITIES

- Outdoor pool with terrace & bocce court
- Grilling stations
- Fitness room
- Yoga/On-Demand fitness studio
- SkyLounge with kitchen, fire pit & terrace
- High design clubroom
   & library
- Work-from-home cafe

- Gas fireplaces throughout common spaces
- Multiple relaxation courtyards
- Ground floor retail/ restaurant
- Grand drop off area
- Secure tenant parking & storage
- LuxerOne package delivery system