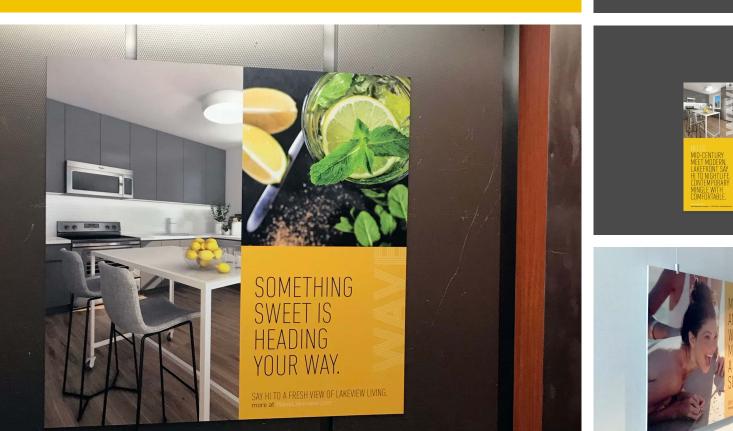

### SOLUTION

The name "Wave" nods to the lake, allowing playful messaging like "Say hello" and "Midcentury Meet Modern." The brand embraces mid-century modern design with a bold yellow palette, balancing trendy, fresh vibes with retro heritage.

### RIORS NEWLY MODERNIZED APARTMENTS NOW LEASING RETTLI PROVERTIVLEU AFART I PRETET I O RUTT LEADINU WAVE Apartments, Lakeview's new stylish apartments-offering studio, WAVE Apartments, Lakeview is new stylish apartments-omening studio, convertible, 1 & 2 bedroom apartments-have been revamped to suit convertible, I & Z bearoom apartments-have been revamped to Sur your needs. Enjoy amazing views on the roo fop deck or from the indone and End units belower in the mode and and a sure state your needs. Engoy amazing views on the rootop deck or from the indoor pool. Find your balance in the modernized gym & yoga studio. on a standard and the averal lange of the unit needs an article part in the

Indoor pool, Find your datance in the modernized gym & yoga studio. Or simply take in the excellence of your new apartment-featuring Livy we find the track from the table, and made or simply take in the excellence of your new apartment luxury finishes-just blocks from the lake and park. • In-unit Washer & Dryer • Custom European Style Cabinetry With Soft-Close Drawers • Quartz Countertops & White Glass Mosaic Tile Backsplash