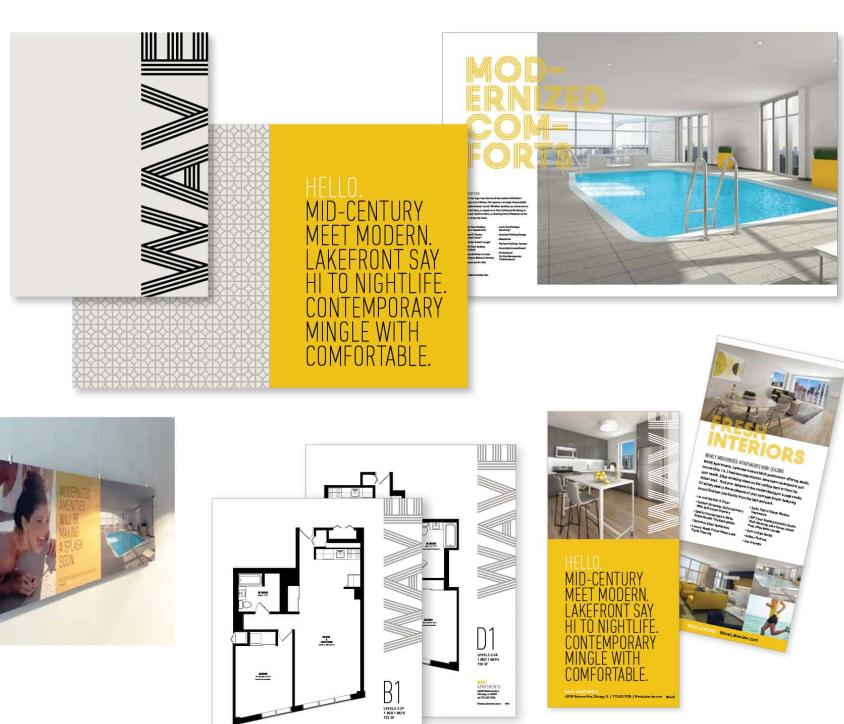

### SOLUTION

The name "Wave" nods to the lake, allowing playful messaging like "Say hello" and "Midcentury Meet Modern." The brand embraces mid-century modern design with a bold yellow palette, balancing trendy, fresh vibes with retro heritage.

# LAKEVIEW

Floorplan Sheets

Brochure

Rackcard

ABI

420 W Belmont Ave, Chicago, IL | 773.525.7928 | WaveLakeview.com @&@

### RIORS NEWLY MODERNIZED APARTMENTS NOW LEASING RETTLI PROVERTIVLEU AFART I PRETET I O RUTT LEADINU WAVE Apartments, Lakeview's new stylish apartments-offering studio, WAVE Apartments, Lakeview is new stylish apartments-omening studio, convertible, 1 & 2 bedroom apartments-have been revamped to suit convertible, I & Z bearoom apartments-have been revamped to Sur your needs. Enjoy amazing views on the roo fop deck or from the indone and End units belower in the mode and and a sure state your needs. Engoy amazing views on the rootop deck or from the indoor pool. Find your balance in the modernized gym & yoga studio. on a standard and the averal lange of the unit needs an article part in the

Indoor pool, Find your datance in the modernized gym & yoga studio. Or simply take in the excellence of your new apartment-featuring Livy we find the track from the table, and made or simply take in the excellence of your new apartment luxury finishes-just blocks from the lake and park. • In-unit Washer & Dryer • Custom European Style Cabinetry With Soft-Close Drawers • Quartz Countertops & White Glass Mosaic Tile Backsplash

• Solar Fabric Shade Window / Treatments iroannents \* 30\* Floor Rooftop Amentiy Space With Amazino Lake Views, Indoor Pool & Resident Lounge Luxury Matte Finish Wood-Look
Plank Flooring • Indoor Parking • Pet Friendly