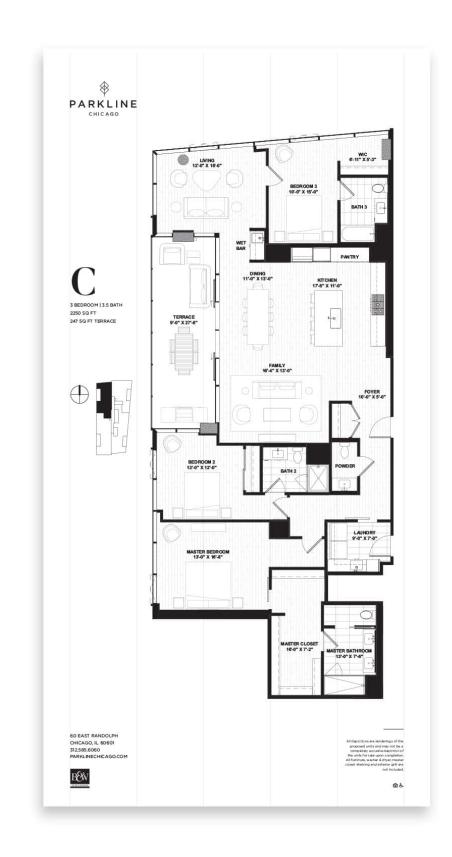

ng Grant Park that compose the renowned skyline on Michigan Avenue.

Once inside, it's endless amenities and remarkable possibilities. A 24-hour doorman/concierge welcomes you into a stylish and comforting grand entry where a dedicated elevator whisks condominium residents to their private area of the distinctive glass tower.

Inviting rooms throughout the building fulfill every activity, whether you work from home in the well-equipped co-working spaces, get fit at the state-of-the-art fitness center, or swim laps year-round in the indoor/outdoor pool. Parkline Chicago has no rival in The Loop.

7]

Parkline Chicago Condos Chicago, IL

Leasing Center Graphics



Parkline Chicago Condos Chicago, IL

Leasing Center Graphics



#### **Parkline Chicago Condos**

Chicago, IL

Floor Plan Sheet



#### **Parkline Chicago Condos**

Chicago, IL

Business Cards



#### **Parkline Chicago Condos**

Chicago, IL

Custom Website Design



#### **Parkline Chicago Condos**

Chicago, IL

Amenities Webpage



OMMUNITY





312.585.6060

VIDEO TOUR



#### COMMUNITY

- Exquisite lobby
- · Social room with private kitchen
- Media room with ping-pong and billiards
- Outdoor dining with grills and connected interior kitchen
- Library and co-working space with private conference rooms
- Curated artwork
- Media lounge and bar











# Parkline Chicago Condos Chicago, IL

Website Gallery



Parkline Chicago Condos Chicago, IL

Construction Signage



Parkline Chicago Condos Chicago, IL

Marketing Signage



# Parkline Chicago Condos Chicago, IL

Umbrella & Tote Bag