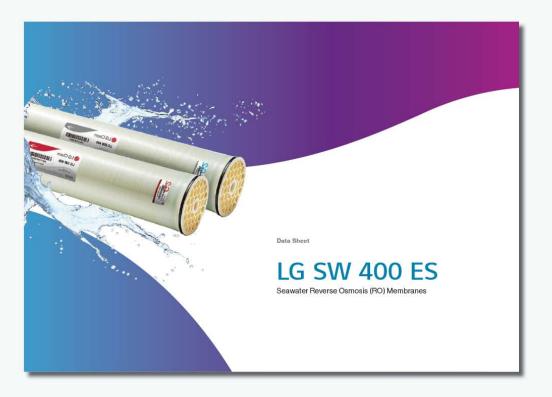

#### LG Water Solutions

Product Data Sheets

LG Water Solutions

Data Sheet

operating specifications

Max. Applied Pressure 1,200 psi (82.7 bar)

Max. Chlorine Concentration < 0.1 ppm

Max. Operating Temperature 45°C (113°F)

## **LG SW 400 ES**

Seawater Reverse Osmosis (RO) Membranes

Intro Text Obit latiumque maximet et unti in nonsequodi dolores dolor molupta sae sitem que vel inveliatur aspel il min nonsediaspel int. Omnis endunt ut re, quam qui ducil is explab intios dolore vollici ratibus quam, tem la con pliqui optur? Anda ipsum fugia videria que por molupta temqui dia qui dolupta spiendelique nitas qui nimus, eossecerum a solor atem harum reictat ibeaquam qui ius inciet, non