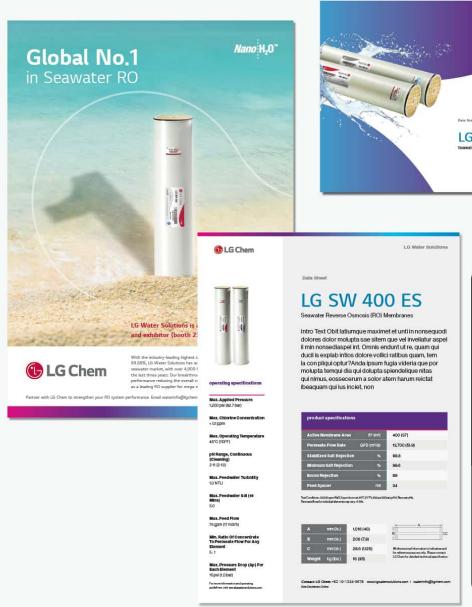

#### LG Water Solutions

Product Data Sheets

LG Water Solutions

Data Sheet

operating specifications

Max. Applied Pressure 1,200 psi (82.7 bar)

Max. Chlorine Concentration < 0.1 ppm

Max. Operating Temperature 45°C (113°F)

pH Range, Continuous (Cleaning) 2-11 (2-13)

Max. Feedwater Turbidity 1.0 NTU

Max. Feedwater Sdi (15 Mins)

5.0

Max. Feed Flow 75 gpm (17 m3/h)

Min. Ratio Of Concentrate To Permeate Flow For Any Element

5:1

Max. Pressure Drop ( $\Delta p$ ) For Each Element

15 psi (1.0 bar)

For more information and operating guidelines, visit www.lgwatersolutions.com

## **LG SW 400 ES**

Seawater Reverse Osmosis (RO) Membranes

Intro Text Obit latiumque maximet et unti in nonsequodi dolores dolor molupta sae sitem que vel inveliatur aspel il min nonsediaspel int. Omnis endunt ut re, quam qui ducil is explab intios dolore vollici ratibus quam, tem la con pliqui optur? Anda ipsum fugia videria que por molupta temqui dia qui dolupta spiendelique nitas qui nimus, eossecerum a solor atem harum reictat ibeaquam qui ius inciet, non

| product specifications        |               |  |
|-------------------------------|---------------|--|
| Active Membrane Area ft² (m²) | 400 (37)      |  |
| Permeate Flow Rate GPD (m³/d) | 13,700 (51.9) |  |
| Stabilized Salt Rejection %   | 99.8          |  |
| Minimum Salt Rejection %      | 99.6          |  |
| Boron Rejection %             | 89            |  |
| Feed Spacer mil               | 34            |  |

Test Conditions: 32,000 ppm NaCl,5 ppm boron at 25°C (77°F), 800 psi (55 bar), pH 8, Recovery 896. Permeate flows for individual elements may vary +7-15%.

| A      | mm (in.)  | 1,016 (40)   | 1 A —                                                                                       |
|--------|-----------|--------------|---------------------------------------------------------------------------------------------|
| В      | mm (in.)  | 200 (7.9)    | B iC                                                                                        |
| С      | mm (in.)  | 28.6 (1.125) | All dimensional information is indicative and<br>for reference purpose only. Please contact |
| Weight | kg (lbs.) | 16 (35)      | LG Chem for detailed technical specification                                                |

Contact LG Chem +82 10-1234-5678 www.lgwatersolutions.com | waterinfo@lgchem.com ViewDisclaimersOnline