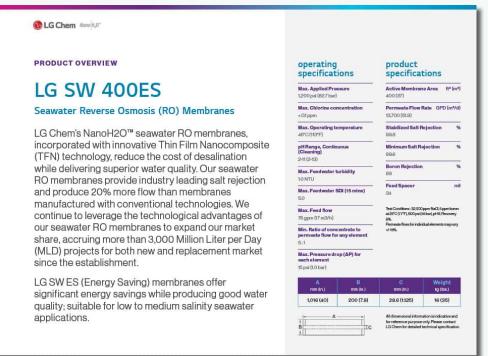

#### LG Water Solutions

Product Data Sheets

LG Water Solutions

Data Sheet

operating specifications

Max. Applied Pressure 1,200 psi (82.7 bar)

Max. Chlorine Concentration < 0.1 ppm

Max. Operating Temperature 45°C (113°F)

pH Range, Continuous (Cleaning) 2-11 (2-13)

Max. Feedwater Turbidity 1.0 NTU

Max. Feedwater Sdi (15 Mins)

5.0

Max. Feed Flow 75 gpm (17 m3/h)

Min. Ratio Of Concentrate To Permeate Flow For Any Element

5:1

Max. Pressure Drop ( $\Delta p$ ) For Each Element

15 psi (1.0 bar)

For more information and operating guidelines, visit www.lgwatersolutions.com

## **LG SW 400 ES**

Seawater Reverse Osmosis (RO) Membranes

Intro Text Obit latiumque maximet et unti in nonsequodi dolores dolor molupta sae sitem que vel inveliatur aspel il min nonsediaspel int. Omnis endunt ut re, quam qui ducil is explab intios dolore vollici ratibus quam, tem la con pliqui optur? Anda ipsum fugia videria que por molupta temqui dia qui dolupta spiendelique nitas qui nimus, eossecerum a solor atem harum reictat ibeaquam qui ius inciet, non

| product specifications        |               |  |
|-------------------------------|---------------|--|
| Active Membrane Area ft² (m²) | 400 (37)      |  |
| Permeate Flow Rate GPD (m³/d) | 13,700 (51.9) |  |
| Stabilized Salt Rejection %   | 99.8          |  |
| Minimum Salt Rejection %      | 99.6          |  |
| Boron Rejection %             | 89            |  |
| Feed Spacer mil               | 34            |  |

Test Conditions: 32,000 ppm NaCl,5 ppm boron at 25°C (77°F), 800 psi (55 bar), pH 8, Recovery 896. Permeate flows for individual elements may vary +7-15%.

| A      | mm (in.)  | 1,016 (40)   | 1 A —                                                                                       |
|--------|-----------|--------------|---------------------------------------------------------------------------------------------|
| В      | mm (in.)  | 200 (7.9)    | B iC                                                                                        |
| С      | mm (in.)  | 28.6 (1.125) | All dimensional information is indicative and<br>for reference purpose only. Please contact |
| Weight | kg (lbs.) | 16 (35)      | LG Chem for detailed technical specification                                                |