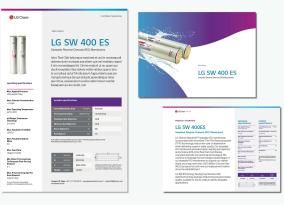

#### LG Water Solutions

Product Data Sheets

LG Water Solutions

Data Sheet

operating specifications

Max. Applied Pressure 1,200 psi (82.7 bar)

Max. Chlorine Concentration < 0.1 ppm

Max. Operating Temperature 45°C (113°F)

pH Range, Continuous (Cleaning) 2-11 (2-13)

Max. Feedwater Turbidity 1.0 NTU

Max. Feedwater Sdi (15 Mins)

5.0

Max. Feed Flow 75 gpm (17 m3/h)

Min. Ratio Of Concentrate To Permeate Flow For Any Element

5:1

Max. Pressure Drop ( $\Delta p$ ) For Each Element

15 psi (1.0 bar)

For more information and operating guidelines, visit www.lgwatersolutions.com

## **LG SW 400 ES**

Seawater Reverse Osmosis (RO) Membranes

Intro Text Obit latiumque maximet et unti in nonsequodi dolores dolor molupta sae sitem que vel inveliatur aspel il min nonsediaspel int. Omnis endunt ut re, quam qui ducil is explab intios dolore vollici ratibus quam, tem la con pliqui optur? Anda ipsum fugia videria que por molupta temqui dia qui dolupta spiendelique nitas qui nimus, eossecerum a solor atem harum reictat ibeaquam qui ius inciet, non

| product specifications        |               |  |
|-------------------------------|---------------|--|
| Active Membrane Area ft² (m²) | 400 (37)      |  |
| Permeate Flow Rate GPD (m³/d) | 13,700 (51.9) |  |
| Stabilized Salt Rejection %   | 99.8          |  |
| Minimum Salt Rejection %      | 99.6          |  |
| Boron Rejection %             | 89            |  |
| Feed Spacer mil               | 34            |  |

Test Conditions: 32,000 ppm NaCl,5 ppm boron at 25°C (77°F), 800 psi (55 bar), pH 8, Recovery 896. Permeate flows for individual elements may vary +7-15%.

| A      | mm (in.)  | 1,016 (40)   | 1 A —                                                                                       |
|--------|-----------|--------------|---------------------------------------------------------------------------------------------|
| В      | mm (in.)  | 200 (7.9)    | B iC                                                                                        |
| С      | mm (in.)  | 28.6 (1.125) | All dimensional information is indicative and<br>for reference purpose only. Please contact |
| Weight | kg (lbs.) | 16 (35)      | LG Chem for detailed technical specification                                                |

Contact LG Chem +82 10-1234-5678 www.lgwatersolutions.com | waterinfo@lgchem.com ViewDisclaimersOnline