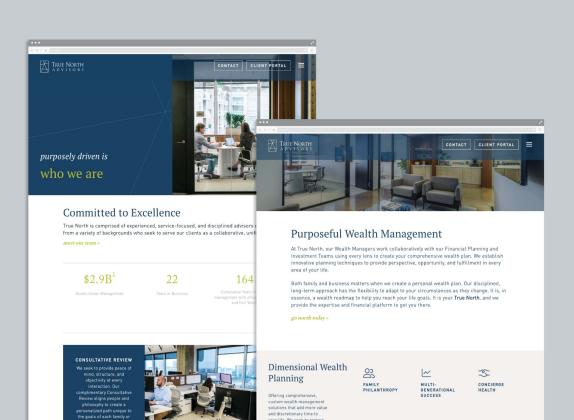

### **True North Advisors**

Responsive Web Design

Solutions-Oriented Wealth and **Investment Firm** 

**GUIDED BY DISCIPLINE** 

True North Advisors was founded on the shared vision that the only way to truly provide clients with

purposely driven is

who we are

### Committed to Excellence

True North is comprised of experienced, service-focused, and disciplined advisors coming from a variety of backgrounds who seek to serve our clients as a collaborative, unified team.