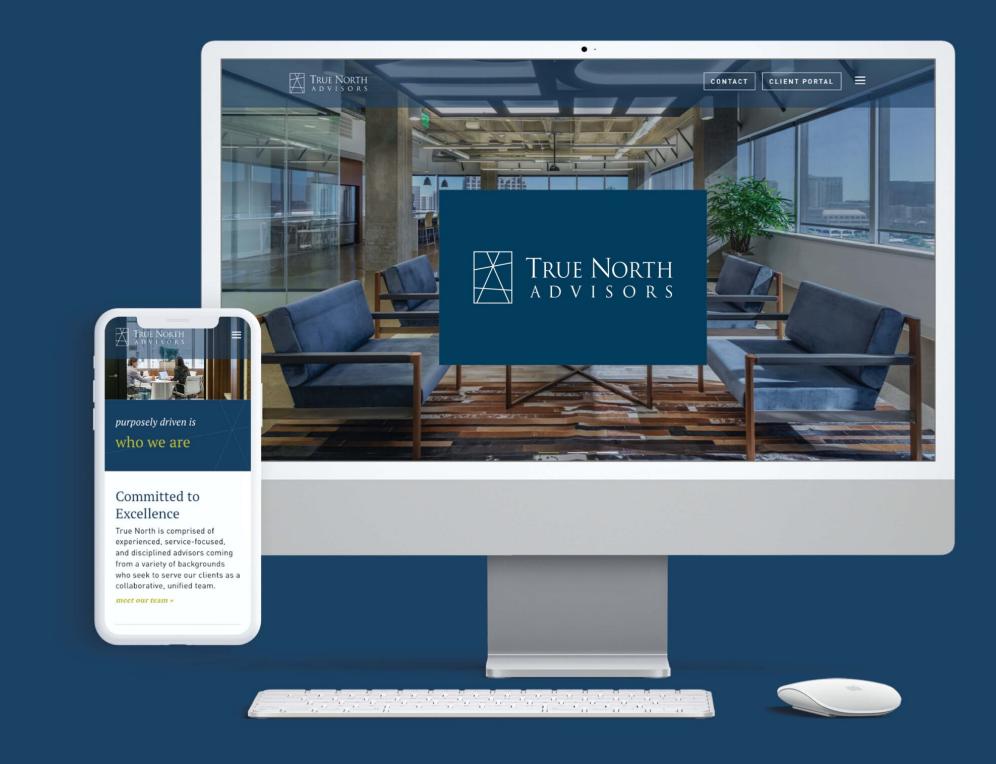

### **True North Advisors**

Desktop & Mobile Website

### **True North Advisors**

Responsive Web Design

Solutions-Oriented Wealth and **Investment Firm** 

**GUIDED BY DISCIPLINE** 

True North Advisors was founded on the shared vision that the only way to truly provide clients with

purposely driven is

who we are

### Committed to Excellence

True North is comprised of experienced, service-focused, and disciplined advisors coming from a variety of backgrounds who seek to serve our clients as a collaborative, unified team.