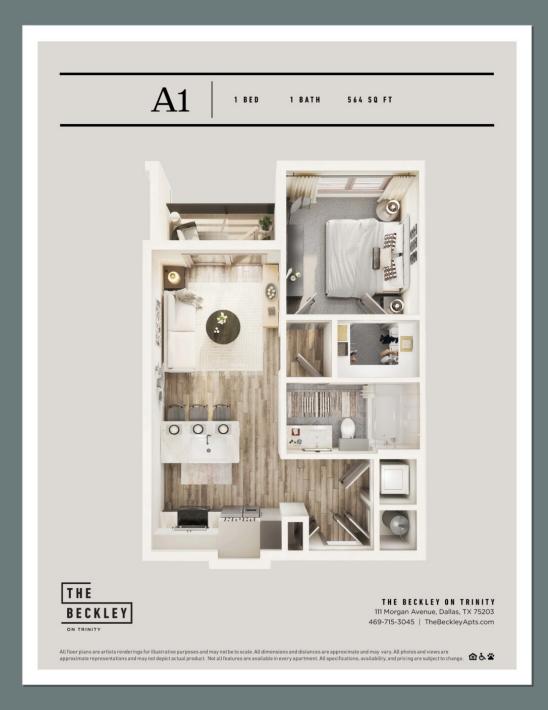

Thoughtful details combine with modern design. All that's left is

S1 PLAN

A5 PLAN

A1 PLAN

B1 PLAN

| <ul> <li>Quartz Countertops</li> </ul>  | <ul> <li>Ceramic Tile Surrounds in</li> </ul>    |
|-----------------------------------------|--------------------------------------------------|
| Throughout                              | Bathtubs & Showers                               |
| Stainless Steel Appliances              | <ul> <li>Ceiling Fans in Living</li> </ul>       |
| • Walk-In Closets with                  | Rooms & Bedrooms                                 |
| Wood Shelving                           | <ul> <li>Linen Closets &amp; Pantries</li> </ul> |
| <ul> <li>Wood Vinyl Flooring</li> </ul> | • 9' Tall Ceilings                               |
| Carpeted Bedrooms                       | <ul> <li>Smartlocks</li> </ul>                   |