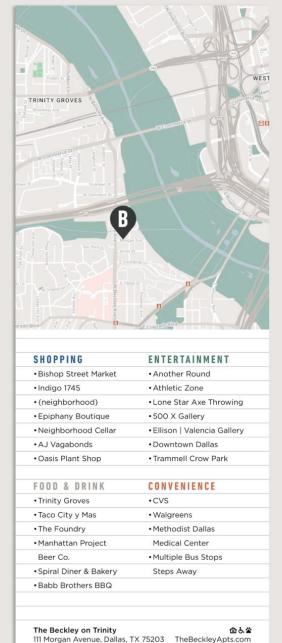

# NEXT TO IT ALL

When you call The Beckley home, you're just a 10 minute bike ride to endless dining at Trinity Grove, or 5 minutes by car to everything Downtown Dallas has to offer. The city is yours to explore.

## SHOPPING

- Bishop Street Market •Indigo 1745 {neighborhood}
- Epiphany Boutique Neighborhood Cellar
- AJ Vagabonds Oasis Plant Shop

 Spiral Diner & Bakery ·Babb Brothers BBQ

## FOOD & DRINK

- Trinity Groves • Taco City y Mas
- The Foundry Manhattan Project
- ·Lone Star Axe Throwing Beer Co.
  - •500 X Gallery • Ellison | Valencia Gallery

### ENTERTAINMENT CONVENIENCE Another Round

- Athletic Zone ·CVS Walgreens
  - Methodist Dallas
    - Medical Center Multiple bus stops just steps away
- Downtown Dallas

The Beckley on Trinity

**Beckley on Trinity** Dallas, TX