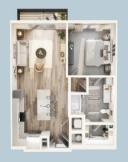

Thoughtful details combine with modern design. All that's left is

S1 PLAN

A5 PLAN

A1 PLAN

B1 PLAN

| <ul> <li>Quartz Countertops</li> </ul>  | <ul> <li>Ceramic Tile Surrounds in</li> </ul>    |
|-----------------------------------------|--------------------------------------------------|
| Throughout                              | Bathtubs & Showers                               |
| Stainless Steel Appliances              | <ul> <li>Ceiling Fans in Living</li> </ul>       |
| • Walk-In Closets with                  | Rooms & Bedrooms                                 |
| Wood Shelving                           | <ul> <li>Linen Closets &amp; Pantries</li> </ul> |
| <ul> <li>Wood Vinyl Flooring</li> </ul> | • 9' Tall Ceilings                               |
| Carpeted Bedrooms                       | <ul> <li>Smartlocks</li> </ul>                   |