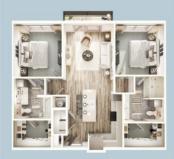

Thoughtful details combine with modern design. All that's left is

S1 PLAN

A5 PLAN

A1 PLAN

B1 PLAN

| <ul> <li>Quartz Countertops</li> </ul>  | <ul> <li>Ceramic Tile Surrounds in</li> </ul>    |
|-----------------------------------------|--------------------------------------------------|
| Throughout                              | Bathtubs & Showers                               |
| Stainless Steel Appliances              | <ul> <li>Ceiling Fans in Living</li> </ul>       |
| • Walk-In Closets with                  | Rooms & Bedrooms                                 |
| Wood Shelving                           | <ul> <li>Linen Closets &amp; Pantries</li> </ul> |
| <ul> <li>Wood Vinyl Flooring</li> </ul> | • 9' Tall Ceilings                               |
| Carpeted Bedrooms                       | <ul> <li>Smartlocks</li> </ul>                   |