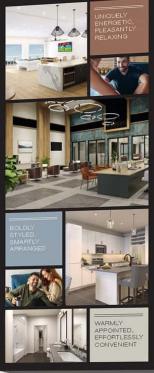

#### THOUGHTFUL FINISHES WITH MODERN DETAILS

The Henley boasts distinctive, state of the art apartment features. Beyond its appealing aesthetics, it embodies contemporary granderu, offering an energiatic yet relating experience. This unique blend of style and comfort makes The Henley an irresistible choice for those seeking a truly exceptional home.

### THOUGHTFUL FINISHES WITH MODERN DETAILS

The Henly boast dislinctive, state of the art apartment features. Beyond its appealing aesthetics, is embodies contemporary grandeur, offering an energetic yet relaxing experience. This unique blend of style and comfort makes The Henley an irresistible choice for those seeking a truly exceptional home.

- Designer color schemes In select units:
- Private patios and balcones - Kitchen Islands\*
- Full-size washer and dryer - Private lanced yards
- Hantwood Boors - Private garages\* Framed granges\*
 Coultr counterfops, ceramic this beckploses, and under counter lightime.
 Parties, spacious closes, and coaf closes and coaf closes.
 Farmitiouse aim.
 Coaking taits
 Coaking tains.