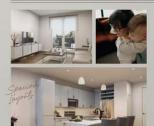

#### THOUGHTFUL FINISHES WITH MODERN DETAILS

The Henley boasts distinctive, state of the art apartment features. Beyond its appealing aesthetics, it embodies contemporary granderu, offering an energiatic yet relating experience. This unique blend of style and comfort makes The Henley an irresistible choice for those seeking a truly exceptional home.

- Designer color schemes In select units:
- Private patios and balcones - Kitchen Islands\*
- Full-size washer and dryer - Private lanced yards
- Hantwood Boors - Private garages\* Framed granges\*
 Coultr counterfops, ceramic this beckploses, and under counter lightime.
 Parties, spacious closes, and coaf closes and coaf closes.
 Farmitiouse aim.
 Coaking taits
 Coaking tains.