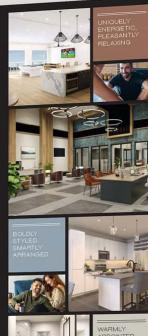

#### THOUGHTFUL FINISHES WITH MODERN DETAILS

The Henley boasts distinctive, state of the art apartment features. Beyond its appealing aesthetics, it embodies contemporary granderu, offering an energiatic yet relating experience. This unique blend of style and comfort makes The Henley an irresistible choice for those seeking a truly exceptional home.

### THOUGHTFUL FINISHES WITH MODERN DETAILS

The Henly boast dislinctive, state of the art apartment features. Beyond its appealing aesthetics, is embodies contemporary grandeur, offering an energetic yet relaxing experience. This unique blend of style and comfort makes The Henley an irresistible choice for those seeking a truly exceptional home.

- Designer color schemes In select units:
- Private patios and balcones - Kitchen Islands\*
- Full-size washer and dryer - Private lanced yards
- Hantwood Boors - Private garages\* Framed granges\*
 Coultr counterfops, ceramic this beckploses, and under counter lightime.
 Parties, spacious closes, and coaf closes and coaf closes.
 Farmitiouse aim.
 Coaking taits
 Coaking tains.